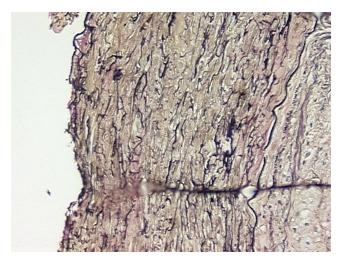

## **Product images:**

4x Image

20x Image

Appearance:

Sample Diagnosis (from Pathology Verification):

Atherosclerotic plaque

0% Normal: Lesional: 100% 0% Tumor: 0%

Tumor Hypo/Acellular Stroma:

0%

**Tumor Hypercellular** Stroma:

0% **Necrosis:** 

**Pathology Verification** notes from H&E review: Non Tumor Structures: 10% Vessel, 90% Atherosclerotic debris

**CASE Diagnosis (from** medical center path

report):

Atherosclerotic plaque

72 Age: Gender: Male