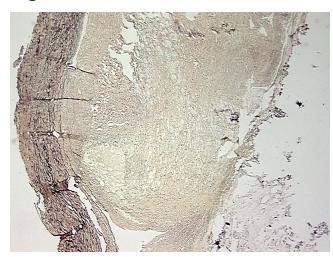

## **Product images:**

4x Image

20x Image

Appearance:

Sample Diagnosis (from Pathology Verification):

Atherosclerotic plaque

0% Normal: Lesional: 100% 0% Tumor: 0%

Tumor Hypo/Acellular Stroma:

0%

**Tumor Hypercellular** Stroma:

0% **Necrosis:** 

**Pathology Verification** notes from H&E review: Non Tumor Structures: 10% Vessel, 90% Atherosclerotic debris

**CASE Diagnosis (from** medical center path

report):

Atherosclerotic plaque

72 Age: Gender: Male