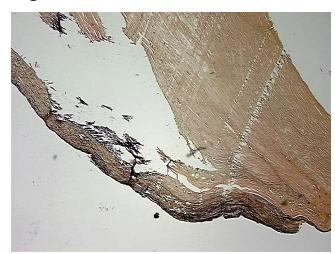

## **Product images:**

4x Image

20x Image

## **Product data:**

**Product Type: FFPE Sections Disease State:** Other Disease Atherosclerosis **Diagnosis Category:** 

Tissue: Aorta

Frozen Sample ID: PA0000991D Case ID: CI0000013951

Tissue of Origin: Aorta Site of Finding: Aorta Appearance: Lesion

Sample Diagnosis (from Pathology Verification):

Atherosclerotic plaque

0% Normal: Lesional: 100% 0% Tumor: 0%

Tumor Hypo/Acellular

Stroma:

0%

**Tumor Hypercellular** Stroma:

0% **Necrosis:** 

**Pathology Verification** notes from H&E review: Non Tumor Structures: 10% Vessel, 90% Atherosclerotic debris

**CASE Diagnosis (from** medical center path

report):

Aneurysm of aorta

66 Age: Gender: Male

Store FFPE tissue sections at +4°C. Storage: