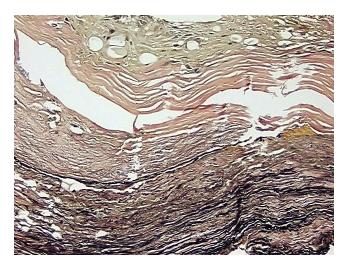

## **Product images:**

4x Image

20x Image

## **Product data:**

**Product Type: FFPE Sections Disease State:** Other Disease Atherosclerosis **Diagnosis Category:** 

Tissue: Aorta

Frozen Sample ID: PA0000991D Case ID: CI0000013951

Tissue of Origin: Aorta Site of Finding: Aorta Appearance: Lesion

Sample Diagnosis (from Pathology Verification):

Atherosclerotic plaque

0% Normal: Lesional: 100% 0% Tumor: 0%

Tumor Hypo/Acellular

Stroma:

0%

**Tumor Hypercellular** Stroma:

0% **Necrosis:** 

**Pathology Verification** notes from H&E review: Non Tumor Structures: 10% Vessel, 90% Atherosclerotic debris

**CASE Diagnosis (from** medical center path

report):

Aneurysm of aorta

66 Age: Gender: Male

Store FFPE tissue sections at +4°C. Storage: