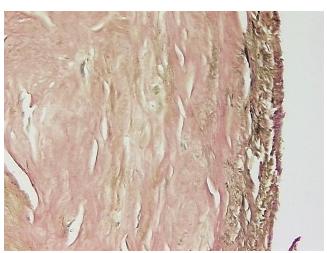

## **Product images:**

4x Image

20x Image

Appearance:

Sample Diagnosis (from Pathology Verification):

Atherosclerotic plaque

0% Normal: Lesional: 100% 0% Tumor: 0%

Tumor Hypo/Acellular Stroma:

**Tumor Hypercellular** 0%

Stroma:

0% **Necrosis:** 

**Pathology Verification** notes from H&E review: Non Tumor Structures: 10% Vessel, 90% Atherosclerotic debris

**CASE Diagnosis (from** medical center path

report):

Atherosclerotic plaque

71 Age: Gender: Male