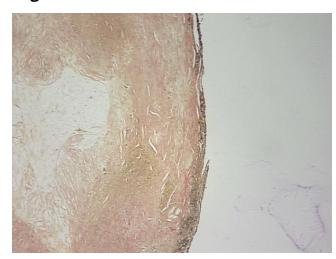

## **Product images:**

4x Image

20x Image

Appearance:

Sample Diagnosis (from Pathology Verification):

Atherosclerotic plaque

0% Normal: Lesional: 100% 0% Tumor: 0%

Tumor Hypo/Acellular Stroma:

**Tumor Hypercellular** 0%

Stroma:

0% **Necrosis:** 

**Pathology Verification** notes from H&E review: Non Tumor Structures: 10% Vessel, 90% Atherosclerotic debris

**CASE Diagnosis (from** medical center path

report):

Atherosclerotic plaque

71 Age: Gender: Male