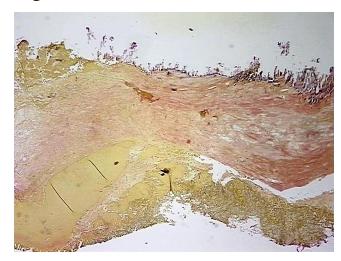

g: Aorta Appearance: Lesion

Sample Diagnosis (from Pathology Verification):

Aneurysm of aorta

Normal: 0% Lesional: 100% 0% Tumor: 0%

Tumor Hypo/Acellular

Stroma:

**Tumor Hypercellular** 0%

Stroma:

0% **Necrosis:** 

**Pathology Verification** notes from H&E review: Non Tumor Structures: 2% Vessel, 98% Atherosclerotic debris

**CASE Diagnosis (from** medical center path

report):

Aneurysm of aorta

67 Age: Gender: Male

Store FFPE tissue sections at +4°C. Storage:



OriGene Technologies, Inc. 9620 Medical Center Drive, Ste 200

CN: techsupport@origene.cn

Rockville, MD 20850, US Phone: +1-888-267-4436 https://www.origene.com techsupport@origene.com EU: info-de@origene.com



Stability:

All FFPE tissue sections are stable for 1 year from date of purchase.

## **Product images:**



4x Image



20x Image