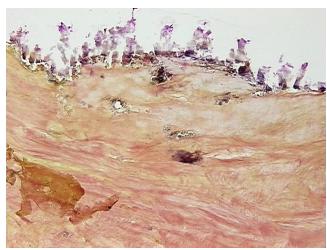

earance: Lesion

Sample Diagnosis (from Pathology Verification):

Aneurysm of aorta

Normal: 0% Lesional: 100% 0% Tumor: 0%

Tumor Hypo/Acellular

Stroma:

**Tumor Hypercellular** 0%

Stroma:

0% **Necrosis:** 

**Pathology Verification** notes from H&E review: Non Tumor Structures: 2% Vessel, 98% Atherosclerotic debris

**CASE Diagnosis (from** medical center path

report):

Aneurysm of aorta

67 Age: Gender: Male

Store FFPE tissue sections at +4°C. Storage:



OriGene Technologies, Inc. 9620 Medical Center Drive, Ste 200

CN: techsupport@origene.cn

Rockville, MD 20850, US Phone: +1-888-267-4436 https://www.origene.com techsupport@origene.com EU: info-de@origene.com



Stability:

All FFPE tissue sections are stable for 1 year from date of purchase.

## **Product images:**



4x Image



20x Image