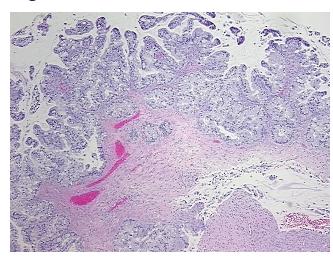

ional: 0%

30% Tumor:

Tumor Hypo/Acellular

Stroma:

30%

**Tumor Hypercellular** 

Stroma:

20%

0% **Necrosis:** 

**CASE Diagnosis (from** 

medical center path

report):

Adenocarcinoma of gall bladder, metastatic

77 Age:

Gender: **Female** 

Race: Not reported **Tumor Grade:** Not Reported



OriGene Technologies, Inc. 9620 Medical Center Drive, Ste 200

CN: techsupport@origene.cn

Rockville, MD 20850, US Phone: +1-888-267-4436 https://www.origene.com techsupport@origene.com EU: info-de@origene.com



Minimum Stage Grouping:

IV

T (Extent of Primary

Tumor):

N (Lymph node

NX

TX

metastasis):

M (Distant metastasis): M1

**Storage:** Store FFPE tissue sections at +4°C.

**Stability:** All FFPE tissue sections are stable for 1 year from date of purchase.

## **Product images:**



4x Image



20x Image