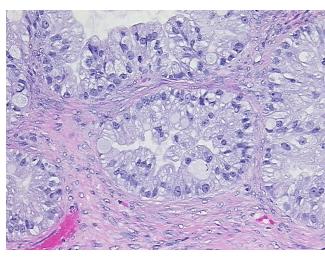

0% Tumor:

Tumor Hypo/Acellular

Stroma:

30%

**Tumor Hypercellular** 

Stroma:

20%

0% **Necrosis:** 

**CASE Diagnosis (from** 

medical center path

report):

Adenocarcinoma of gall bladder, metastatic

77 Age:

Gender: **Female** 

Race: Not reported **Tumor Grade:** Not Reported



OriGene Technologies, Inc. 9620 Medical Center Drive, Ste 200

CN: techsupport@origene.cn

Rockville, MD 20850, US Phone: +1-888-267-4436 https://www.origene.com techsupport@origene.com EU: info-de@origene.com



Minimum Stage Grouping:

IV

T (Extent of Primary

Tumor):

N (Lymph node

NX

TX

metastasis):

M (Distant metastasis): M1

**Storage:** Store FFPE tissue sections at +4°C.

**Stability:** All FFPE tissue sections are stable for 1 year from date of purchase.

## **Product images:**



4x Image



20x Image