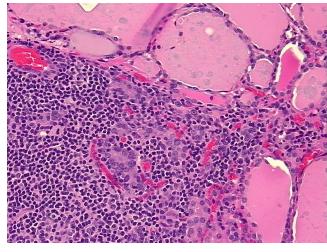

Appearance: L

Sample Diagnosis (from Pathology Verification):

Thyroiditis, lymphocytic

 Normal:
 20%

 Lesional:
 80%

 Tumor:
 0%

Tumor Hypo/Acellular

Stroma:

0%

**Tumor Hypercellular** 

Stroma:

0%

Necrosis: 09

**Pathology Verification** Inflammation: Moderate Lymphoid infiltrate; Non Tumor Structures: 90% Thyroid follicles,

**notes from H&E review:** 10% Fibrous stroma

## **Product images:**

4x Image

20x Image