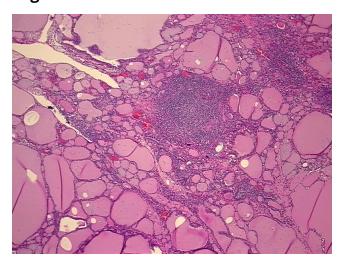

Appearance: L

Sample Diagnosis (from Pathology Verification):

Thyroiditis, lymphocytic

 Normal:
 20%

 Lesional:
 80%

 Tumor:
 0%

Tumor Hypo/Acellular

Stroma:

0%

**Tumor Hypercellular** 

Stroma:

0%

Necrosis: 09

**Pathology Verification** Inflammation: Moderate Lymphoid infiltrate; Non Tumor Structures: 90% Thyroid follicles,

**notes from H&E review:** 10% Fibrous stroma

## **Product images:**

4x Image

20x Image