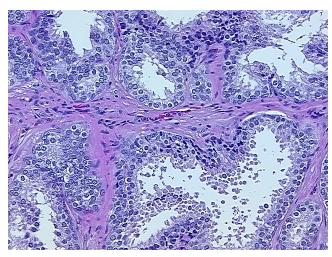

## **Product images:**

4x Image

20x Image

Tissue of Origin: Prostate Site of Finding: Prostate

Appearance:

Sample Diagnosis (from Pathology Verification):

Hyperplasia of prostate

0% Normal: Lesional: 100% 0% Tumor:

Tumor Hypo/Acellular

Stroma:

0%

0%

**Tumor Hypercellular** Stroma:

**Necrosis:** 

**Pathology Verification** 

notes from H&E review:

**CASE Diagnosis (from** medical center path

report):

Adenocarcinoma of prostate

Non Tumor Structures: 65% Epithelium, 35% Fibromuscular stroma

54 Age: Gender: Male

Race: White or Caucasian

OriGene Technologies, Inc. 9620 Medical Center Drive, Ste 200

CN: techsupport@origene.cn

Rockville, MD 20850, US Phone: +1-888-267-4436 https://www.origene.com techsupport@origene.com EU: info-de@origene.com