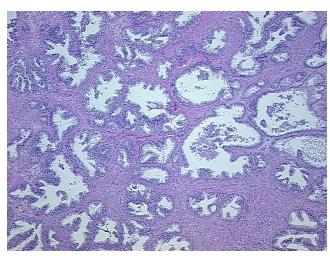

## **Product images:**

4x Image

20x Image

Tissue of Origin: Prostate Site of Finding: Prostate

Appearance:

Sample Diagnosis (from Pathology Verification):

Hyperplasia of prostate

0% Normal: Lesional: 100% 0% Tumor:

Tumor Hypo/Acellular

Stroma:

0%

0%

**Tumor Hypercellular** Stroma:

**Necrosis:** 

**Pathology Verification** 

notes from H&E review:

**CASE Diagnosis (from** medical center path

report):

Adenocarcinoma of prostate

Non Tumor Structures: 65% Epithelium, 35% Fibromuscular stroma

54 Age: Gender: Male

Race: White or Caucasian

OriGene Technologies, Inc. 9620 Medical Center Drive, Ste 200

CN: techsupport@origene.cn

Rockville, MD 20850, US Phone: +1-888-267-4436 https://www.origene.com techsupport@origene.com EU: info-de@origene.com