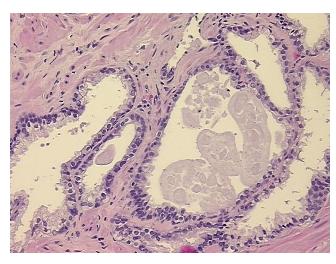

**Pathology Verification** notes from H&E review: Non Tumor Structures: 20% Epithelium, 80% Fibromuscular stroma

**CASE Diagnosis (from** medical center path

report):

Adenocarcinoma of prostate

59 Age: Gender: Male

Race: Black or African American



OriGene Technologies, Inc. 9620 Medical Center Drive, Ste 200

CN: techsupport@origene.cn

Rockville, MD 20850, US Phone: +1-888-267-4436 https://www.origene.com techsupport@origene.com EU: info-de@origene.com



**Tumor Grade:** Gleason Score: 3+3=6/10

Minimum Stage

Grouping:

Ш

T (Extent of Primary T2c

Tumor):

N (Lymph node

N0

metastasis):

M (Distant metastasis): MX

Storage: Store FFPE tissue sections at +4°C.

Stability: All FFPE tissue sections are stable for 1 year from date of purchase.

## **Product images:**



4x Image



20x Image