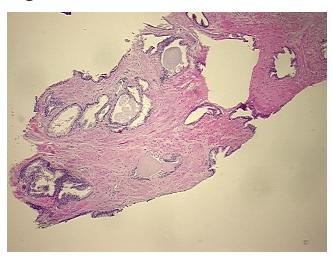

ecrosis:** 

**Pathology Verification** notes from H&E review: Non Tumor Structures: 20% Epithelium, 80% Fibromuscular stroma

**CASE Diagnosis (from** medical center path

report):

Adenocarcinoma of prostate

59 Age: Gender: Male

Race: Black or African American



OriGene Technologies, Inc. 9620 Medical Center Drive, Ste 200

CN: techsupport@origene.cn

Rockville, MD 20850, US Phone: +1-888-267-4436 https://www.origene.com techsupport@origene.com EU: info-de@origene.com



**Tumor Grade:** Gleason Score: 3+3=6/10

Minimum Stage

Grouping:

Ш

T (Extent of Primary T2c

Tumor):

N (Lymph node

N0

metastasis):

M (Distant metastasis): MX

Storage: Store FFPE tissue sections at +4°C.

Stability: All FFPE tissue sections are stable for 1 year from date of purchase.

## **Product images:**



4x Image



20x Image