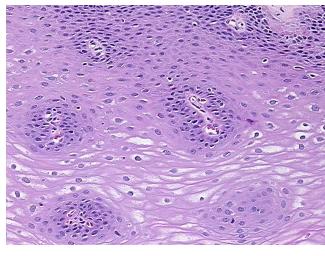

sis: 09

Pathology Verification notes from H&E review:

Non Tumor Structures: 10% Mucosa, 10% Submucosa, 80% Muscle

CASE Diagnosis (from medical center path

report):

Adenocarcinoma of stomach, mucinous

Age: 52
Gender: Male

Race: White or Caucasian



**OriGene Technologies, Inc.** 9620 Medical Center Drive, Ste 200

CN: techsupport@origene.cn

Rockville, MD 20850, US Phone: +1-888-267-4436 https://www.origene.com techsupport@origene.com EU: info-de@origene.com



Tumor Grade: Not Reported

Minimum Stage

IIIA

**Grouping:** 

T (Extent of Primary

T2b

Tumor):

N (Lymph node metastasis):

N2

M (Distant metastasis):

MX

Storage:

Store FFPE tissue sections at +4°C.

Stability:

All FFPE tissue sections are stable for 1 year from date of purchase.

## **Product images:**



4x Image



20x Image