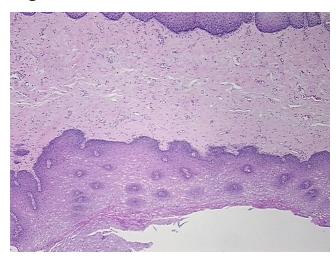

:

0%

Necrosis: 09

Pathology Verification notes from H&E review:

Non Tumor Structures: 10% Mucosa, 10% Submucosa, 80% Muscle

CASE Diagnosis (from medical center path

report):

Adenocarcinoma of stomach, mucinous

Age: 52
Gender: Male

Race: White or Caucasian



**OriGene Technologies, Inc.** 9620 Medical Center Drive, Ste 200

CN: techsupport@origene.cn

Rockville, MD 20850, US Phone: +1-888-267-4436 https://www.origene.com techsupport@origene.com EU: info-de@origene.com



Tumor Grade: Not Reported

Minimum Stage

IIIA

**Grouping:** 

T (Extent of Primary

T2b

Tumor):

N (Lymph node metastasis):

N2

M (Distant metastasis):

MX

Storage:

Store FFPE tissue sections at +4°C.

Stability:

All FFPE tissue sections are stable for 1 year from date of purchase.

## **Product images:**



4x Image



20x Image