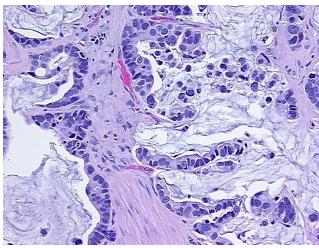

## **Product images:**

4x Image

20x Image

Site of Finding: Stomach

Appearance: T

Sample Diagnosis (from Pathology Verification):

Adenocarcinoma of stomach, mucinous

Normal: 40%

Lesional: 0%

Tumor: 20%

Tumor Hypo/Acellular

CASE Diagnosis (from medical center path

report):

Adenocarcinoma of stomach, mucinous

Tumor Stroma (Hypo/Acellular): Mucin

**Age:** 52

Gender: Male

Race: White or Caucasian

**OriGene Technologies, Inc.** 9620 Medical Center Drive, Ste 200