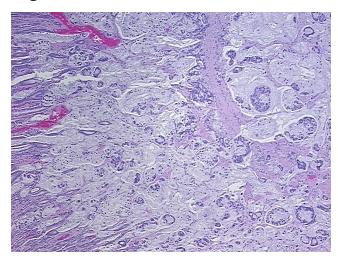

## **Product images:**

4x Image

20x Image

Site of Finding: Stomach

Appearance: T

Sample Diagnosis (from Pathology Verification):

Adenocarcinoma of stomach, mucinous

Normal: 40%

Lesional: 0%

Tumor: 20%

Tumor Hypo/Acellular

CASE Diagnosis (from medical center path

report):

Adenocarcinoma of stomach, mucinous

Tumor Stroma (Hypo/Acellular): Mucin

**Age:** 52

Gender: Male

Race: White or Caucasian

**OriGene Technologies, Inc.** 9620 Medical Center Drive, Ste 200