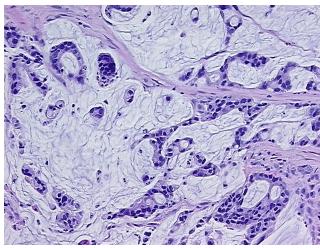

osis: 09

Pathology Verification

notes from H&E review:

CASE Diagnosis (from

medical center path

report):

Adenocarcinoma of stomach, mucinous

Tumor Stroma (Hypo/Acellular): Fibrosis, Mucin

**Age:** 52

Gender: Male

Race: White or Caucasian



**OriGene Technologies, Inc.** 9620 Medical Center Drive, Ste 200

CN: techsupport@origene.cn

Rockville, MD 20850, US Phone: +1-888-267-4436 https://www.origene.com techsupport@origene.com EU: info-de@origene.com



Tumor Grade: Not Reported

Minimum Stage

IIIA

**Grouping:** 

T (Extent of Primary

T2b

Tumor):

N (Lymph node metastasis):

N2

M (Distant metastasis): MX

**Storage:** Store FFPE tissue sections at +4°C.

**Stability:** All FFPE tissue sections are stable for 1 year from date of purchase.

## **Product images:**



4x Image



20x Image