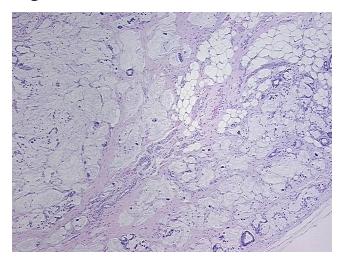

troma:

Necrosis: 09

Pathology Verification

notes from H&E review:

CASE Diagnosis (from

medical center path

report):

Adenocarcinoma of stomach, mucinous

Tumor Stroma (Hypo/Acellular): Fibrosis, Mucin

**Age:** 52

Gender: Male

Race: White or Caucasian



**OriGene Technologies, Inc.** 9620 Medical Center Drive, Ste 200

CN: techsupport@origene.cn

Rockville, MD 20850, US Phone: +1-888-267-4436 https://www.origene.com techsupport@origene.com EU: info-de@origene.com



Tumor Grade: Not Reported

Minimum Stage

IIIA

**Grouping:** 

T (Extent of Primary

T2b

Tumor):

N (Lymph node metastasis):

N2

M (Distant metastasis): MX

**Storage:** Store FFPE tissue sections at +4°C.

**Stability:** All FFPE tissue sections are stable for 1 year from date of purchase.

## **Product images:**



4x Image



20x Image