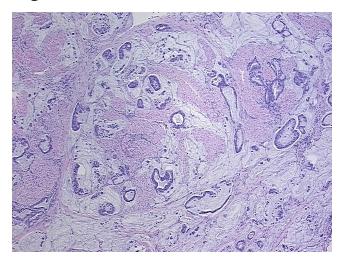

## **Product images:**

4x Image

20x Image

Site of Finding: Stomach

Т Appearance:

Sample Diagnosis (from Pathology Verification):

Adenocarcinoma of stomach, mucinous

35% Normal:

Lesional: 0%

30% Tumor:

35%

report):

Adenocarcinoma of stomach, mucinous

Tumor Stroma (Hypo/Acellular): Fibrosis, Mucin; Inflammation: Mild Lymphoid infiltrate

52 Age:

Gender: Male

White or Caucasian Race:

OriGene Technologies, Inc. 9620 Medical Center Drive, Ste 200