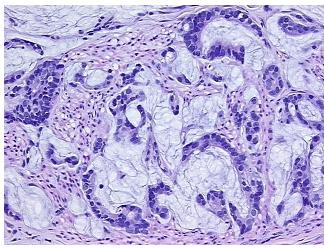

## **Product images:**

4x Image

20x Image

Site of Finding: Stomach

Т Appearance:

Sample Diagnosis (from Pathology Verification):

Adenocarcinoma of stomach, mucinous

35% Normal:

Lesional: 0%

30% Tumor:

35%

report):

Adenocarcinoma of stomach, mucinous

Tumor Stroma (Hypo/Acellular): Fibrosis, Mucin; Inflammation: Mild Lymphoid infiltrate

52 Age:

Gender: Male

White or Caucasian Race:

OriGene Technologies, Inc. 9620 Medical Center Drive, Ste 200