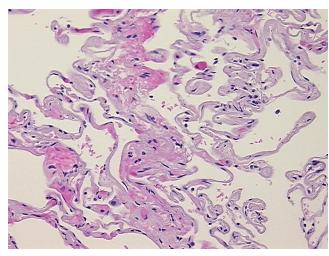

iew:

Non Tumor Structures: 80% Alveoli, 10% Bronchioles, 10% Fibrovascular septa

CASE Diagnosis (from medical center path

report):

Carcinoma of lung, squamous cell

**Age:** 55

**Gender:** Female

Race: Black or African American



**OriGene Technologies, Inc.** 9620 Medical Center Drive, Ste 200

CN: techsupport@origene.cn

Rockville, MD 20850, US Phone: +1-888-267-4436 https://www.origene.com techsupport@origene.com EU: info-de@origene.com



Tumor Grade: AJCC G1: Well differentiated

Minimum Stage

**Grouping:** 

ΙA

T (Extent of Primary

Tumor):

T1

N (Lymph node

N0

metastasis):

M (Distant metastasis): MX

**Storage:** Store FFPE tissue sections at +4°C.

**Stability:** All FFPE tissue sections are stable for 1 year from date of purchase.

## **Product images:**



4x Image



20x Image