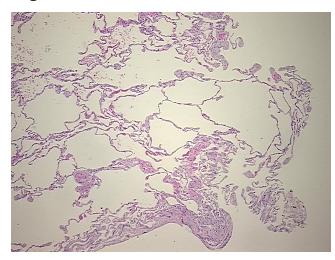

from H&E review:

Non Tumor Structures: 80% Alveoli, 10% Bronchioles, 10% Fibrovascular septa

CASE Diagnosis (from medical center path

report):

Carcinoma of lung, squamous cell

**Age:** 55

**Gender:** Female

Race: Black or African American



**OriGene Technologies, Inc.** 9620 Medical Center Drive, Ste 200

CN: techsupport@origene.cn

Rockville, MD 20850, US Phone: +1-888-267-4436 https://www.origene.com techsupport@origene.com EU: info-de@origene.com



Tumor Grade: AJCC G1: Well differentiated

Minimum Stage

**Grouping:** 

ΙA

T (Extent of Primary

Tumor):

T1

N (Lymph node

N0

metastasis):

M (Distant metastasis): MX

**Storage:** Store FFPE tissue sections at +4°C.

**Stability:** All FFPE tissue sections are stable for 1 year from date of purchase.

## **Product images:**



4x Image



20x Image