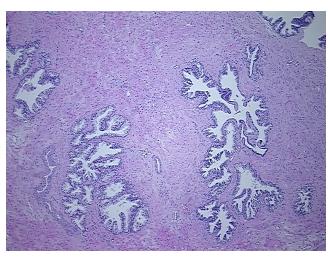

Necrosis: 09

Pathology Verification notes from H&E review:

Non Tumor Structures: 40% Epithelium, 60% Fibromuscular stroma

CASE Diagnosis (from medical center path

report):

Adenocarcinoma of prostate

Age: 44
Gender: Male

Race: White or Caucasian



**OriGene Technologies, Inc.** 9620 Medical Center Drive, Ste 200

CN: techsupport@origene.cn

Rockville, MD 20850, US Phone: +1-888-267-4436 https://www.origene.com techsupport@origene.com EU: info-de@origene.com



**Tumor Grade:** Gleason Score: 3+4=7/10

Minimum Stage

**Grouping:** 

Ш

T (Extent of Primary

Tumor):

T2c

N (Lymph node

metastasis):

N0

M (Distant metastasis):

MX

Storage:

Store FFPE tissue sections at +4°C.

Stability: All FFPE tissue sections are stable for 1 year from date of purchase.

## **Product images:**



4x Image



20x Image