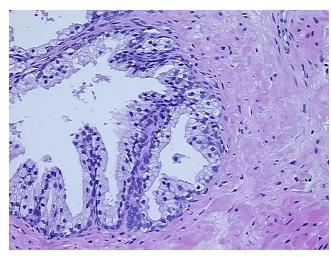

9

Pathology Verification notes from H&E review:

Non Tumor Structures: 40% Epithelium, 60% Fibromuscular stroma

CASE Diagnosis (from medical center path

report):

Adenocarcinoma of prostate

Age: 44
Gender: Male

Race: White or Caucasian



**OriGene Technologies, Inc.** 9620 Medical Center Drive, Ste 200

CN: techsupport@origene.cn

Rockville, MD 20850, US Phone: +1-888-267-4436 https://www.origene.com techsupport@origene.com EU: info-de@origene.com



**Tumor Grade:** Gleason Score: 3+4=7/10

Minimum Stage

**Grouping:** 

Ш

T (Extent of Primary

Tumor):

T2c

N (Lymph node

metastasis):

N0

M (Distant metastasis):

MX

Storage:

Store FFPE tissue sections at +4°C.

Stability: All FFPE tissue sections are stable for 1 year from date of purchase.

## **Product images:**



4x Image



20x Image