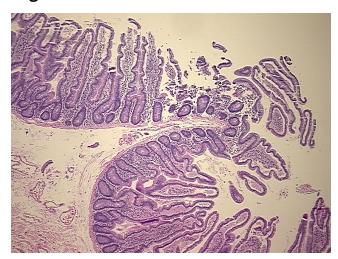

(from Pathology Verification):

Within normal limits

100% Normal: Lesional: 0% 0% Tumor:

Tumor Hypo/Acellular

Stroma:

0%

**Tumor Hypercellular** 

Stroma:

0%

**Necrosis:** 

**Pathology Verification** notes from H&E review:

**CASE Diagnosis (from** medical center path

report):

No pathologic disease

Non Tumor Structures: 10% Mucosa, 10% Submucosa, 80% Muscle

38 Age:

Gender: **Female** 

Race: White or Caucasian



OriGene Technologies, Inc. 9620 Medical Center Drive, Ste 200

CN: techsupport@origene.cn

Rockville, MD 20850, US Phone: +1-888-267-4436 https://www.origene.com techsupport@origene.com EU: info-de@origene.com



Storage: Store FFPE tissue sections at +4°C.

**Stability:** All FFPE tissue sections are stable for 1 year from date of purchase.

## **Product images:**



4x Image



20x Image