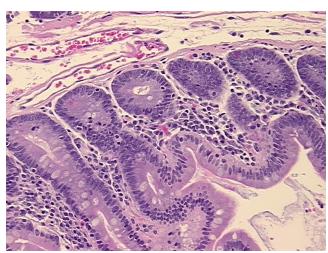

logy Verification):

Within normal limits

100% Normal: Lesional: 0% 0% Tumor:

Tumor Hypo/Acellular

Stroma:

0%

**Tumor Hypercellular** 

Stroma:

0%

**Necrosis:** 

**Pathology Verification** notes from H&E review:

**CASE Diagnosis (from** medical center path

report):

No pathologic disease

Non Tumor Structures: 10% Mucosa, 10% Submucosa, 80% Muscle

38 Age:

Gender: **Female** 

Race: White or Caucasian



OriGene Technologies, Inc. 9620 Medical Center Drive, Ste 200

CN: techsupport@origene.cn

Rockville, MD 20850, US Phone: +1-888-267-4436 https://www.origene.com techsupport@origene.com EU: info-de@origene.com



Storage: Store FFPE tissue sections at +4°C.

**Stability:** All FFPE tissue sections are stable for 1 year from date of purchase.

## **Product images:**



4x Image



20x Image