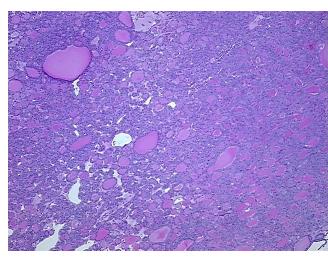

Lesional: 0%

95% Tumor:

Tumor Hypo/Acellular

Stroma:

5%

**Tumor Hypercellular** 

Stroma:

0%

**Necrosis:** 

0%

**CASE Diagnosis (from** 

medical center path

report):

Carcinoma of thyroid, Hurthle cell

43 Age:

Gender: **Female** 

Race: White or Caucasian

**Tumor Grade:** Not Reported



OriGene Technologies, Inc. 9620 Medical Center Drive, Ste 200

CN: techsupport@origene.cn

Rockville, MD 20850, US Phone: +1-888-267-4436 https://www.origene.com techsupport@origene.com EU: info-de@origene.com



Minimum Stage Grouping:

T (Extent of Primary

Tumor):

N (Lymph node N0

metastasis):

M (Distant metastasis): MX

**Storage:** Store FFPE tissue sections at +4°C.

I

T2

**Stability:** All FFPE tissue sections are stable for 1 year from date of purchase.

## **Product images:**



4x Image



20x Image