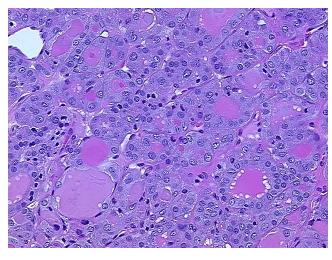

%

95% Tumor:

Tumor Hypo/Acellular

Stroma:

5%

**Tumor Hypercellular** 

Stroma:

0%

**Necrosis:** 

0%

**CASE Diagnosis (from** 

medical center path

report):

Carcinoma of thyroid, Hurthle cell

43 Age:

Gender: **Female** 

Race: White or Caucasian

**Tumor Grade:** Not Reported



OriGene Technologies, Inc. 9620 Medical Center Drive, Ste 200

CN: techsupport@origene.cn

Rockville, MD 20850, US Phone: +1-888-267-4436 https://www.origene.com techsupport@origene.com EU: info-de@origene.com



Minimum Stage Grouping:

T (Extent of Primary

Tumor):

N (Lymph node N0

metastasis):

M (Distant metastasis): MX

**Storage:** Store FFPE tissue sections at +4°C.

I

T2

**Stability:** All FFPE tissue sections are stable for 1 year from date of purchase.

## **Product images:**



4x Image



20x Image