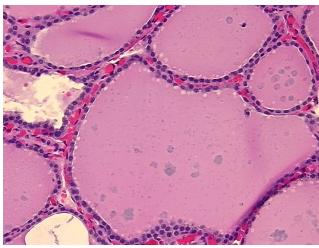

Pathology Verification notes from H&E review:

Non Tumor Structures: 90% Thyroid follicles, 10% Fibrous stroma

CASE Diagnosis (from medical center path

report):

Carcinoma of thyroid, Hurthle cell

**Age:** 43

**Gender:** Female

Race: White or Caucasian



**OriGene Technologies, Inc.** 9620 Medical Center Drive, Ste 200

CN: techsupport@origene.cn

Rockville, MD 20850, US Phone: +1-888-267-4436 https://www.origene.com techsupport@origene.com EU: info-de@origene.com



Tumor Grade: Not Reported

Minimum Stage

T (Extent of Primary

Grouping:

T2

Tumor):

N (Lymph node

N0

metastasis):

M (Distant metastasis): MX

**Storage:** Store FFPE tissue sections at +4°C.

**Stability:** All FFPE tissue sections are stable for 1 year from date of purchase.

## **Product images:**



4x Image



20x Image