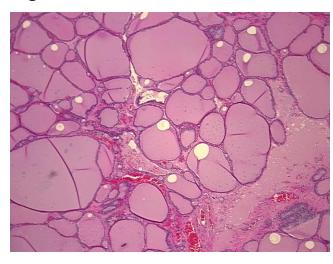

ecrosis: 09

Pathology Verification notes from H&E review:

Non Tumor Structures: 90% Thyroid follicles, 10% Fibrous stroma

CASE Diagnosis (from medical center path

report):

Carcinoma of thyroid, Hurthle cell

**Age:** 43

**Gender:** Female

Race: White or Caucasian



**OriGene Technologies, Inc.** 9620 Medical Center Drive, Ste 200

CN: techsupport@origene.cn

Rockville, MD 20850, US Phone: +1-888-267-4436 https://www.origene.com techsupport@origene.com EU: info-de@origene.com



Tumor Grade: Not Reported

Minimum Stage

T (Extent of Primary

Grouping:

T2

Tumor):

N (Lymph node

N0

metastasis):

M (Distant metastasis): MX

**Storage:** Store FFPE tissue sections at +4°C.

**Stability:** All FFPE tissue sections are stable for 1 year from date of purchase.

## **Product images:**



4x Image



20x Image