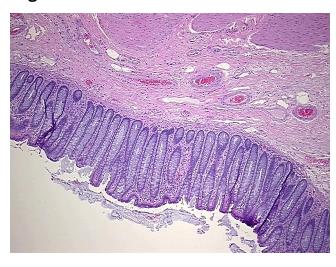

on Tumor Structures: 10% Mucosa, 10% Submucosa, 80% Muscle

notes from H&E review:

**CASE Diagnosis (from** medical center path

report):

Adenocarcinoma of colon

60 Age: Gender: Male

Race: Black or African American

OriGene Technologies, Inc. 9620 Medical Center Drive, Ste 200

CN: techsupport@origene.cn

Rockville, MD 20850, US Phone: +1-888-267-4436 https://www.origene.com techsupport@origene.com EU: info-de@origene.com



**Tumor Grade:** AJCC G2: Moderately differentiated

Minimum Stage

**Grouping:** 

IIIB

T (Extent of Primary

Tumor):

T3

N (Lymph n

N (Lymph node metastasis):

N1

M (Distant metastasis):

stasis): MX

**Storage:** Store FFPE tissue sections at +4°C.

**Stability:** All FFPE tissue sections are stable for 1 year from date of purchase.

## **Product images:**



4x Image



20x Image