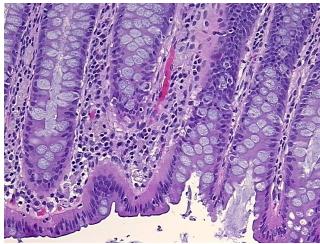

uctures: 10% Mucosa, 10% Submucosa, 80% Muscle

notes from H&E review:

**CASE Diagnosis (from** medical center path

report):

Adenocarcinoma of colon

60 Age: Gender: Male

Race: Black or African American

OriGene Technologies, Inc. 9620 Medical Center Drive, Ste 200

CN: techsupport@origene.cn

Rockville, MD 20850, US Phone: +1-888-267-4436 https://www.origene.com techsupport@origene.com EU: info-de@origene.com



**Tumor Grade:** AJCC G2: Moderately differentiated

Minimum Stage

**Grouping:** 

IIIB

T (Extent of Primary

Tumor):

T3

N (Lymph n

N (Lymph node metastasis):

N1

M (Distant metastasis):

stasis): MX

**Storage:** Store FFPE tissue sections at +4°C.

**Stability:** All FFPE tissue sections are stable for 1 year from date of purchase.

## **Product images:**



4x Image



20x Image