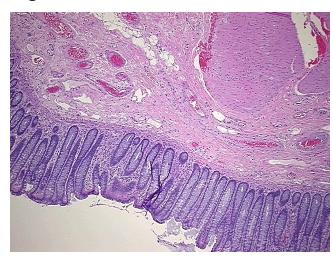

10% Submucosa, 80% Muscle; Other

notes from H&E review: Features/Comments: 10% mucosa contains cross section

CASE Diagnosis (from medical center path

report):

Adenocarcinoma of colon

Age: 60
Gender: Male

Race: Black or African American



**OriGene Technologies, Inc.** 9620 Medical Center Drive, Ste 200

CN: techsupport@origene.cn

Rockville, MD 20850, US Phone: +1-888-267-4436 https://www.origene.com techsupport@origene.com EU: info-de@origene.com



**Tumor Grade:** AJCC G2: Moderately differentiated

Minimum Stage

**Grouping:** 

IIIB

T (Extent of Primary

Tumor):

Т3

N (Lymph node

N1

metastasis):

M (Distant metastasis): MX

Store FFPE tissue sections at +4°C. Storage:

Stability: All FFPE tissue sections are stable for 1 year from date of purchase.

## **Product images:**



4x Image



20x Image