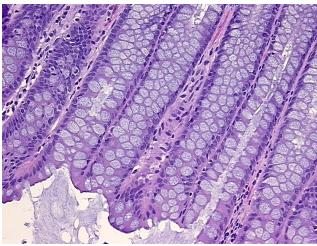

a, 80% Muscle; Other

notes from H&E review: Features/Comments: 10% mucosa contains cross section

CASE Diagnosis (from medical center path

report):

Adenocarcinoma of colon

Age: 60
Gender: Male

Race: Black or African American



**OriGene Technologies, Inc.** 9620 Medical Center Drive, Ste 200

CN: techsupport@origene.cn

Rockville, MD 20850, US Phone: +1-888-267-4436 https://www.origene.com techsupport@origene.com EU: info-de@origene.com



**Tumor Grade:** AJCC G2: Moderately differentiated

Minimum Stage

**Grouping:** 

IIIB

T (Extent of Primary

Tumor):

Т3

N (Lymph node

N1

metastasis):

M (Distant metastasis): MX

Store FFPE tissue sections at +4°C. Storage:

Stability: All FFPE tissue sections are stable for 1 year from date of purchase.

## **Product images:**



4x Image



20x Image