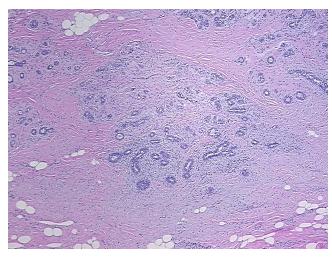

## **Product images:**

4x Image

20x Image

Т Appearance:

Sample Diagnosis (from Pathology Verification):

Fibroadenoma of breast

60% Normal: Lesional: 0% 40% Tumor:

Tumor Hypo/Acellular

Stroma:

0%

**Tumor Hypercellular** 

Stroma:

0%

**Necrosis:** 

**Pathology Verification** notes from H&E review: Non Tumor Structures: 10% Glandular epithelium, 50% Stroma, 40% Adipose tissue; Other

Features/Comments: Tumor: 40% epithelial component, 60% stromal component