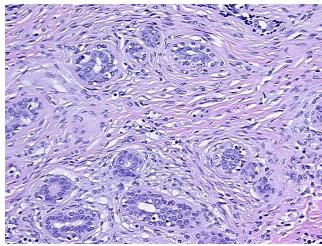

## **Product images:**

4x Image

20x Image

Т Appearance:

Sample Diagnosis (from Pathology Verification):

Fibroadenoma of breast

60% Normal: Lesional: 0% 40% Tumor:

Tumor Hypo/Acellular

Stroma:

0%

**Tumor Hypercellular** 

Stroma:

0%

**Necrosis:** 

**Pathology Verification** notes from H&E review: Non Tumor Structures: 10% Glandular epithelium, 50% Stroma, 40% Adipose tissue; Other

Features/Comments: Tumor: 40% epithelial component, 60% stromal component