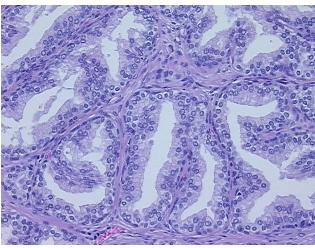

ogy Verification** notes from H&E review:

**CASE Diagnosis (from** 

medical center path report):

Adenocarcinoma of prostate

Non Tumor Structures: 70% Epithelium, 30% Fibromuscular stroma

69 Age:

Gender: Male

Black or African American Race:



OriGene Technologies, Inc. 9620 Medical Center Drive, Ste 200

CN: techsupport@origene.cn

Rockville, MD 20850, US Phone: +1-888-267-4436 https://www.origene.com techsupport@origene.com EU: info-de@origene.com



**Tumor Grade:** Gleason Score: 3+4=7/10

Minimum Stage

Grouping:

Ш

T (Extent of Primary

Tumor):

N (Lymph node

metastasis):

NX

T2c

M (Distant metastasis):

: MX

Storage:

Store FFPE tissue sections at +4°C.

Stability:

All FFPE tissue sections are stable for 1 year from date of purchase.

## **Product images:**



4x Image



20x Image