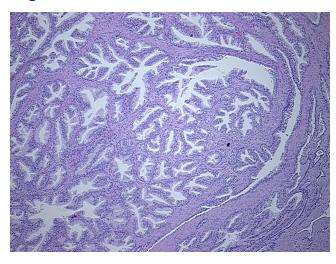

* 

**Pathology Verification** notes from H&E review:

**CASE Diagnosis (from** 

medical center path report):

Adenocarcinoma of prostate

Non Tumor Structures: 70% Epithelium, 30% Fibromuscular stroma

69 Age:

Gender: Male

Black or African American Race:



OriGene Technologies, Inc. 9620 Medical Center Drive, Ste 200

CN: techsupport@origene.cn

Rockville, MD 20850, US Phone: +1-888-267-4436 https://www.origene.com techsupport@origene.com EU: info-de@origene.com



**Tumor Grade:** Gleason Score: 3+4=7/10

Minimum Stage

Grouping:

Ш

T (Extent of Primary

Tumor):

N (Lymph node

metastasis):

NX

T2c

M (Distant metastasis):

: MX

Storage:

Store FFPE tissue sections at +4°C.

Stability:

All FFPE tissue sections are stable for 1 year from date of purchase.

## **Product images:**



4x Image



20x Image