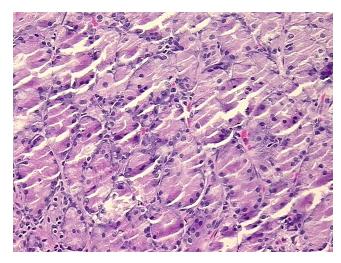

## **Product images:**

4x Image

20x Image

Appearance:

Sample Diagnosis (from Pathology Verification):

Within normal limits

Normal: 100% Lesional: 0% Tumor: 0%

Tumor Hypo/Acellular

Stroma:

0%

**Tumor Hypercellular** 

Stroma:

0%

Necrosis: 09

Pathology Verification notes from H&E review:

Non Tumor Structures: 20% Mucosa, 10% Submucosa, 70% Muscle

CASE Diagnosis (from medical center path

report):

No pathologic disease