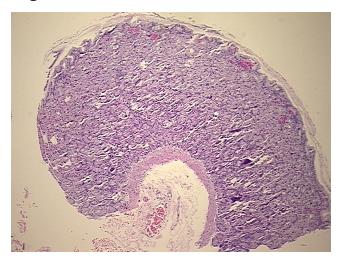

## **Product images:**

4x Image

20x Image

Appearance:

Sample Diagnosis (from Pathology Verification):

Within normal limits

Normal: 100% Lesional: 0% Tumor: 0%

Tumor Hypo/Acellular

Stroma:

0%

**Tumor Hypercellular** 

Stroma:

0%

Necrosis: 09

Pathology Verification notes from H&E review:

Non Tumor Structures: 20% Mucosa, 10% Submucosa, 70% Muscle

CASE Diagnosis (from medical center path

report):

No pathologic disease