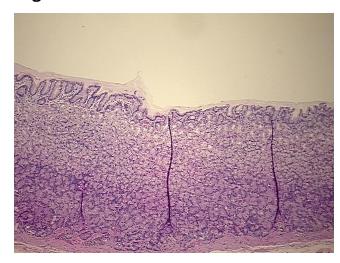

## **Product images:**

4x Image

20x Image

Appearance:

Sample Diagnosis (from Pathology Verification):

Within normal limits

100% Normal: Lesional: 0% 0% Tumor:

Tumor Hypo/Acellular

Stroma:

0%

0%

**Tumor Hypercellular** Stroma:

**Necrosis: Pathology Verification** 

notes from H&E review:

No pathologic disease

Non Tumor Structures: 20% Mucosa, 20% Submucosa, 60% Muscle

**CASE Diagnosis (from** medical center path