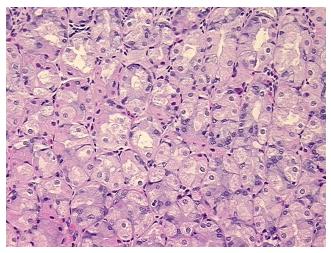

## **Product images:**

4x Image

20x Image

Appearance:

Sample Diagnosis (from Pathology Verification):

Within normal limits

100% Normal: Lesional: 0% 0% Tumor:

Tumor Hypo/Acellular

Stroma:

0%

0%

**Tumor Hypercellular** Stroma:

**Necrosis: Pathology Verification** 

notes from H&E review:

No pathologic disease

Non Tumor Structures: 20% Mucosa, 20% Submucosa, 60% Muscle

**CASE Diagnosis (from** medical center path