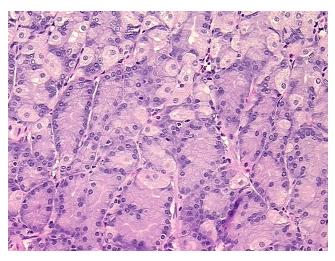

thology Verification):

Within normal limits

Normal: 100% Lesional: 0% Tumor: 0%

Tumor Hypo/Acellular

Stroma:

0%

**Tumor Hypercellular** 

Stroma:

0%

Necrosis: 09

Pathology Verification notes from H&E review:

Non Tumor Structures: 20% Mucosa, 20% Submucosa, 60% Muscle

CASE Diagnosis (from medical center path

report):

No pathologic disease

**Age:** 41

**Gender:** Female

Race: White or Caucasian



**OriGene Technologies, Inc.** 9620 Medical Center Drive, Ste 200

CN: techsupport@origene.cn

Rockville, MD 20850, US Phone: +1-888-267-4436 https://www.origene.com techsupport@origene.com EU: info-de@origene.com



Storage: Store FFPE tissue sections at +4°C.

**Stability:** All FFPE tissue sections are stable for 1 year from date of purchase.

## **Product images:**



4x Image



20x Image