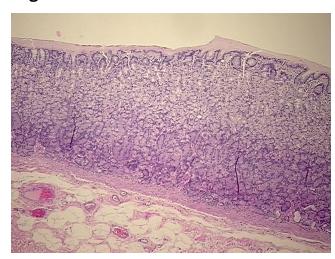

sis (from Pathology Verification):

Within normal limits

Normal: 100% Lesional: 0% Tumor: 0%

Tumor Hypo/Acellular

Stroma:

0%

**Tumor Hypercellular** 

Stroma:

0%

Necrosis: 09

Pathology Verification notes from H&E review:

Non Tumor Structures: 20% Mucosa, 20% Submucosa, 60% Muscle

CASE Diagnosis (from medical center path

report):

No pathologic disease

**Age:** 41

**Gender:** Female

Race: White or Caucasian



**OriGene Technologies, Inc.** 9620 Medical Center Drive, Ste 200

CN: techsupport@origene.cn

Rockville, MD 20850, US Phone: +1-888-267-4436 https://www.origene.com techsupport@origene.com EU: info-de@origene.com



Storage: Store FFPE tissue sections at +4°C.

**Stability:** All FFPE tissue sections are stable for 1 year from date of purchase.

## **Product images:**



4x Image



20x Image