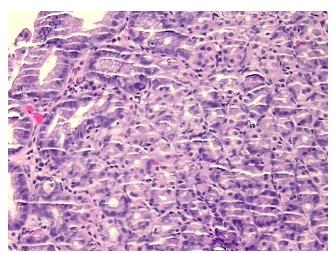

logy Verification):

Within normal limits

100% Normal: Lesional: 0% 0% Tumor:

Tumor Hypo/Acellular

Stroma:

0%

0%

**Tumor Hypercellular** 

Stroma:

**Necrosis:** 

**Pathology Verification** notes from H&E review:

**CASE Diagnosis (from** medical center path

report):

No pathologic disease

Non Tumor Structures: 20% Mucosa, 20% Submucosa, 60% Muscle

49 Age:

Gender: **Female** 

Race: White or Caucasian



OriGene Technologies, Inc. 9620 Medical Center Drive, Ste 200

CN: techsupport@origene.cn

Rockville, MD 20850, US Phone: +1-888-267-4436 https://www.origene.com techsupport@origene.com EU: info-de@origene.com



Storage: Store FFPE tissue sections at +4°C.

**Stability:** All FFPE tissue sections are stable for 1 year from date of purchase.

## **Product images:**



4x Image



20x Image