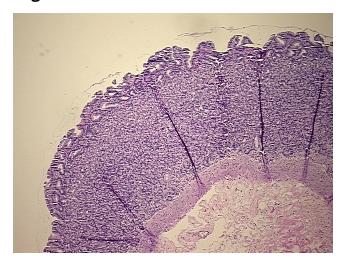

(from Pathology Verification):

Within normal limits

100% Normal: Lesional: 0% 0% Tumor:

Tumor Hypo/Acellular

Stroma:

0%

0%

**Tumor Hypercellular** 

Stroma:

**Necrosis:** 

**Pathology Verification** notes from H&E review:

**CASE Diagnosis (from** medical center path

report):

No pathologic disease

Non Tumor Structures: 20% Mucosa, 20% Submucosa, 60% Muscle

49 Age:

Gender: **Female** 

Race: White or Caucasian



OriGene Technologies, Inc. 9620 Medical Center Drive, Ste 200

CN: techsupport@origene.cn

Rockville, MD 20850, US Phone: +1-888-267-4436 https://www.origene.com techsupport@origene.com EU: info-de@origene.com



Storage: Store FFPE tissue sections at +4°C.

**Stability:** All FFPE tissue sections are stable for 1 year from date of purchase.

## **Product images:**



4x Image



20x Image