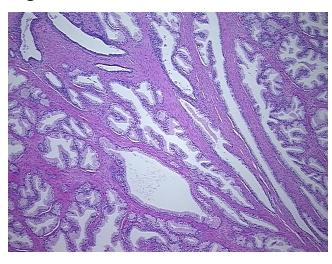

* 

**Pathology Verification** notes from H&E review: Non Tumor Structures: 70% Epithelium, 30% Fibromuscular stroma

**CASE Diagnosis (from** medical center path

report):

Adenocarcinoma of prostate

65 Age: Gender: Male

White or Caucasian Race:



OriGene Technologies, Inc. 9620 Medical Center Drive, Ste 200

CN: techsupport@origene.cn

Rockville, MD 20850, US Phone: +1-888-267-4436 https://www.origene.com techsupport@origene.com EU: info-de@origene.com



**Tumor Grade:** Gleason Score: 3+4=7/10

Minimum Stage

Grouping:

Ш

T (Extent of Primary

Tumor):

T2c

. . .

N (Lymph node

NX

metastasis):

M (Distant metastasis): MX

**Storage:** Store FFPE tissue sections at +4°C.

**Stability:** All FFPE tissue sections are stable for 1 year from date of purchase.

## **Product images:**



4x Image



20x Image