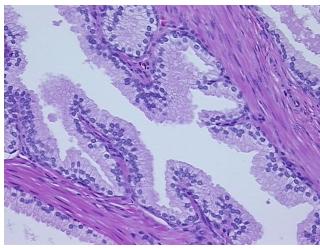

ogy Verification** notes from H&E review: Non Tumor Structures: 70% Epithelium, 30% Fibromuscular stroma

**CASE Diagnosis (from** medical center path

report):

Adenocarcinoma of prostate

65 Age: Gender: Male

White or Caucasian Race:



OriGene Technologies, Inc. 9620 Medical Center Drive, Ste 200

CN: techsupport@origene.cn

Rockville, MD 20850, US Phone: +1-888-267-4436 https://www.origene.com techsupport@origene.com EU: info-de@origene.com



**Tumor Grade:** Gleason Score: 3+4=7/10

Minimum Stage

Grouping:

Ш

T (Extent of Primary

Tumor):

T2c

. . .

N (Lymph node

NX

metastasis):

M (Distant metastasis): MX

**Storage:** Store FFPE tissue sections at +4°C.

**Stability:** All FFPE tissue sections are stable for 1 year from date of purchase.

## **Product images:**



4x Image



20x Image