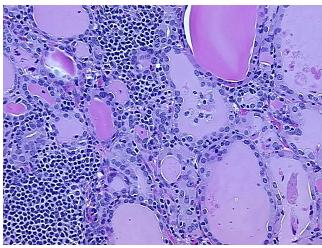

## **Product images:**

4x Image

20x Image

Appearance:

Sample Diagnosis (from Pathology Verification):

Thyroiditis, Hashimotos

**Thyroiditis** 

0% Normal: Lesional: 100% 0% Tumor:

Tumor Hypo/Acellular

Stroma:

0%

Non Tumor Structures: 60% Thyroid follicles, 5% Fibrous stroma, 35% Lymphoid stroma

Tumor Grade: Not Reported

Minimum Stage

T (Extent of Primary

Grouping:

T1

Tumor):

N (Lymph node