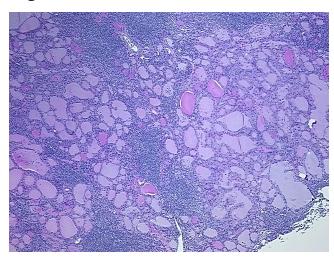

## **Product images:**

4x Image

20x Image

Appearance:

Sample Diagnosis (from Pathology Verification):

Thyroiditis, Hashimotos

**Thyroiditis** 

0% Normal: Lesional: 100% 0% Tumor:

Tumor Hypo/Acellular

Stroma:

0%

Non Tumor Structures: 60% Thyroid follicles, 5% Fibrous stroma, 35% Lymphoid stroma

Tumor Grade: Not Reported

Minimum Stage

T (Extent of Primary

Grouping:

T1

Tumor):

N (Lymph node