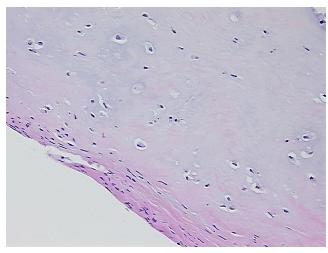

## **Product images:**

4x Image

20x Image

Sample Diagnosis (from Pathology Verification):

Osteoarthritis

Normal: 0%
Lesional: 100%
Tumor: 0%
Tumor Hypo/Acellular 0%

Stroma:

0%

Tumor Hypercellular Stroma:

Necrosis:

201

Pathology Verification

notes from H&E review:

Non Tumor Structures: 20% Articular cartilage, 10% Bone, 70% Fatty marrow

CASE Diagnosis (from medical center path

report):

Osteoarthritis

**Age:** 59

**Gender:** Female