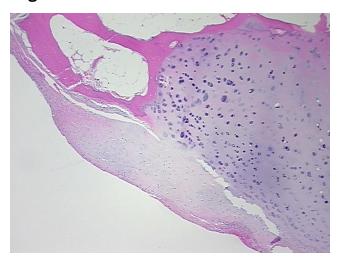

## **Product images:**

4x Image

20x Image

Sample Diagnosis (from Pathology Verification):

Osteoarthritis

Normal: 0%
Lesional: 100%
Tumor: 0%
Tumor Hypo/Acellular 0%

Stroma:

0%

Tumor Hypercellular Stroma:

Necrosis:

201

Pathology Verification

notes from H&E review:

Non Tumor Structures: 20% Articular cartilage, 10% Bone, 70% Fatty marrow

CASE Diagnosis (from medical center path

report):

Osteoarthritis

**Age:** 59

**Gender:** Female