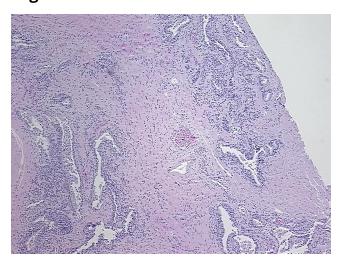

## **Product data:**

**Product Type: FFPE Sections Disease State:** Other Disease

**Diagnosis Category: Prostatitis** Tissue: Prostate

Frozen Sample ID: PA000095A9 Case ID: CI0000013690

Tissue of Origin: Prostate Site of Finding: Prostate

Appearance:

Sample Diagnosis (from Pathology Verification):

**Prostatitis** 

0% Normal: Lesional: 100% 0% Tumor: 0%

Tumor Hypo/Acellular

Stroma:

**Tumor Hypercellular** 

Stroma:

0%

**Necrosis:** 

**Pathology Verification** Inflammation: Moderate Mixed inflammatory infiltrate; Non Tumor Structures: 30%

notes from H&E review: Epithelium, 70% Fibromuscular stroma

**CASE Diagnosis (from** medical center path

## **Product images:**

4x Image

20x Image