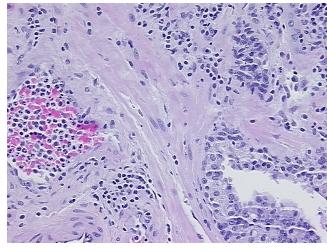

## **Product data:**

**Product Type: FFPE Sections Disease State:** Other Disease

**Diagnosis Category: Prostatitis** Tissue: Prostate

Frozen Sample ID: PA000095A9 Case ID: CI0000013690

Tissue of Origin: Prostate Site of Finding: Prostate

Appearance:

Sample Diagnosis (from Pathology Verification):

**Prostatitis** 

0% Normal: Lesional: 100% 0% Tumor: 0%

Tumor Hypo/Acellular

Stroma:

**Tumor Hypercellular** 

Stroma:

0%

**Necrosis:** 

**Pathology Verification** Inflammation: Moderate Mixed inflammatory infiltrate; Non Tumor Structures: 30%

notes from H&E review: Epithelium, 70% Fibromuscular stroma

**CASE Diagnosis (from** medical center path

## **Product images:**

4x Image

20x Image