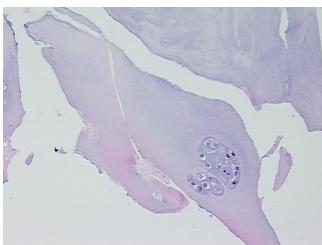

erification):

Osteoarthritis

0% Normal: Lesional: 100% 0% Tumor: 0%

Tumor Hypo/Acellular Stroma:

**Tumor Hypercellular** 

Stroma:

0%

**Necrosis:** 

**Pathology Verification** notes from H&E review:

**CASE Diagnosis (from** medical center path

report):

Osteoarthritis

79 Age:

Gender: **Female** 

Race: Black or African American



OriGene Technologies, Inc. 9620 Medical Center Drive, Ste 200

CN: techsupport@origene.cn

Rockville, MD 20850, US Phone: +1-888-267-4436 https://www.origene.com techsupport@origene.com EU: info-de@origene.com

Non Tumor Structures: 20% Articular cartilage, 10% Bone, 70% Fatty marrow



Storage: Store FFPE tissue sections at +4°C.

**Stability:** All FFPE tissue sections are stable for 1 year from date of purchase.

## **Product images:**



4x Image



20x Image