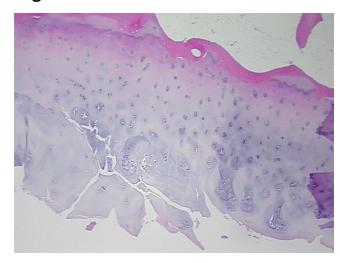

Pathology Verification):

Osteoarthritis

0% Normal: Lesional: 100% 0% Tumor: 0%

Tumor Hypo/Acellular Stroma:

**Tumor Hypercellular** 

Stroma:

0%

**Necrosis:** 

**Pathology Verification** notes from H&E review:

**CASE Diagnosis (from** medical center path

report):

Osteoarthritis

79 Age:

Gender: **Female** 

Race: Black or African American



OriGene Technologies, Inc. 9620 Medical Center Drive, Ste 200

CN: techsupport@origene.cn

Rockville, MD 20850, US Phone: +1-888-267-4436 https://www.origene.com techsupport@origene.com EU: info-de@origene.com

Non Tumor Structures: 20% Articular cartilage, 10% Bone, 70% Fatty marrow



Storage: Store FFPE tissue sections at +4°C.

**Stability:** All FFPE tissue sections are stable for 1 year from date of purchase.

## **Product images:**



4x Image



20x Image