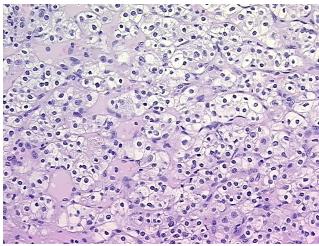

ification** 

notes from H&E review:

**CASE Diagnosis (from** medical center path

report):

Carcinoma of kidney, renal cell, clear cell

Tumor Stroma (Hypo/Acellular): Fibrosis

80 Age:

Gender: **Female** 

Race: Black or African American



OriGene Technologies, Inc. 9620 Medical Center Drive, Ste 200

CN: techsupport@origene.cn

Rockville, MD 20850, US Phone: +1-888-267-4436 https://www.origene.com techsupport@origene.com EU: info-de@origene.com



Tumor Grade: Fuhrman G3: Nuclei very irregular

Minimum Stage

Grouping:

T (Extent of Primary T1a

Tumor):

N (Lymph node

metastasis):

M (Distant metastasis): MX

**Storage:** Store FFPE tissue sections at +4°C.

NX

**Stability:** All FFPE tissue sections are stable for 1 year from date of purchase.

## **Product images:**



4x Image



20x Image