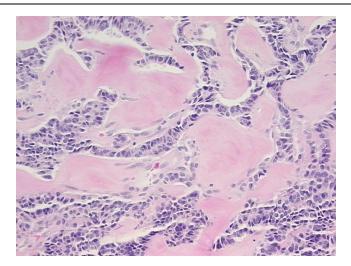

ive, Ste 200

CN: techsupport@origene.cn

Rockville, MD 20850, US Phone: +1-888-267-4436 https://www.origene.com techsupport@origene.com EU: info-de@origene.com



**Tumor Grade:** Not Reported

Minimum Stage

Not Reported

Grouping:

T (Extent of Primary

Tumor):

Not Reported

N (Lymph node

Not Reported

metastasis):

M (Distant metastasis): Not Reported

**Diagnostic Test Results:** Somatostatin ~ SOMA, Negative; Synaptophysin ~ SYN! by IHC, Positive, diffuse; Glucagon! by

IHC,Positive, focal; Gastrin! by IHC,Negative; Insulin! by IHC,Negative; Chromogranin A ~

Parathyroid secretory protein 1! by IHC, Positive, diffuse

Storage: Store FFPE tissue sections at +4°C.

Stability: All FFPE tissue sections are stable for 1 year from date of purchase.

## **Product images:**



4x Image





20x Image