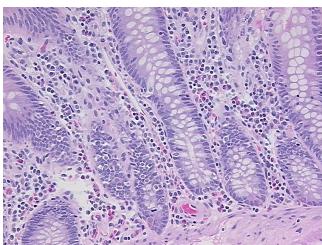

rom Pathology Verification):

Within normal limits

Normal: 100% Lesional: 0% 0% Tumor:

Tumor Hypo/Acellular

Stroma:

0%

0%

**Tumor Hypercellular** Stroma:

**Necrosis:** 

**Pathology Verification** notes from H&E review:

**CASE Diagnosis (from** medical center path

report):

Crohns disease

45 Age:

Gender: **Female** 

Race: White or Caucasian



OriGene Technologies, Inc. 9620 Medical Center Drive, Ste 200

CN: techsupport@origene.cn

Rockville, MD 20850, US Phone: +1-888-267-4436 https://www.origene.com techsupport@origene.com EU: info-de@origene.com

Non Tumor Structures: 25% Mucosa, 15% Submucosa, 60% Muscle



Storage: Store FFPE tissue sections at +4°C.

**Stability:** All FFPE tissue sections are stable for 1 year from date of purchase.

## **Product images:**



4x Image



20x Image