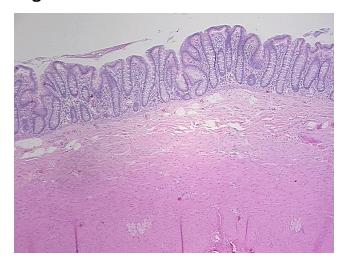

Diagnosis (from Pathology Verification):

Within normal limits

Normal: 100% Lesional: 0% 0% Tumor:

Tumor Hypo/Acellular

Stroma:

0%

0%

**Tumor Hypercellular** Stroma:

**Necrosis:** 

**Pathology Verification** notes from H&E review:

**CASE Diagnosis (from** medical center path

report):

Crohns disease

45 Age:

Gender: **Female** 

Race: White or Caucasian



OriGene Technologies, Inc. 9620 Medical Center Drive, Ste 200

CN: techsupport@origene.cn

Rockville, MD 20850, US Phone: +1-888-267-4436 https://www.origene.com techsupport@origene.com EU: info-de@origene.com

Non Tumor Structures: 25% Mucosa, 15% Submucosa, 60% Muscle



Storage: Store FFPE tissue sections at +4°C.

**Stability:** All FFPE tissue sections are stable for 1 year from date of purchase.

## **Product images:**



4x Image



20x Image