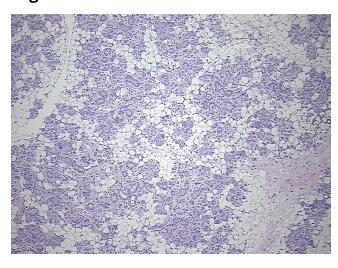

0%

Necrosis: 0%

Pathology Verification notes from H&E review:

Non Tumor Structures: 50% Epithelium, 20% Stroma, 30% Adipose tissue

CASE Diagnosis (from medical center path

report):

Carcinoma of tongue, squamous cell

Age: 52 Gender: Male

Race: White or Caucasian



**OriGene Technologies, Inc.** 9620 Medical Center Drive, Ste 200

CN: techsupport@origene.cn

Rockville, MD 20850, US Phone: +1-888-267-4436 https://www.origene.com techsupport@origene.com EU: info-de@origene.com



Tumor Grade: Not Reported

Minimum Stage

Grouping:

T (Extent of Primary

Tumor):

T1

N (Lymph node

N0

metastasis):

M (Distant metastasis): MX

**Storage:** Store FFPE tissue sections at +4°C.

**Stability:** All FFPE tissue sections are stable for 1 year from date of purchase.

## **Product images:**



4x Image



20x Image