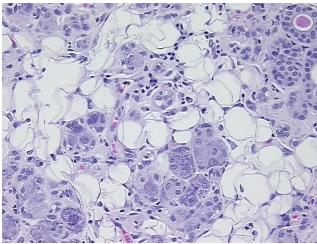

s: 0%

Pathology Verification notes from H&E review:

Non Tumor Structures: 50% Epithelium, 20% Stroma, 30% Adipose tissue

CASE Diagnosis (from medical center path

report):

Carcinoma of tongue, squamous cell

Age: 52 Gender: Male

Race: White or Caucasian



**OriGene Technologies, Inc.** 9620 Medical Center Drive, Ste 200

CN: techsupport@origene.cn

Rockville, MD 20850, US Phone: +1-888-267-4436 https://www.origene.com techsupport@origene.com EU: info-de@origene.com



Tumor Grade: Not Reported

Minimum Stage

Grouping:

T (Extent of Primary

Tumor):

T1

N (Lymph node

N0

metastasis):

M (Distant metastasis): MX

**Storage:** Store FFPE tissue sections at +4°C.

**Stability:** All FFPE tissue sections are stable for 1 year from date of purchase.

## **Product images:**



4x Image



20x Image