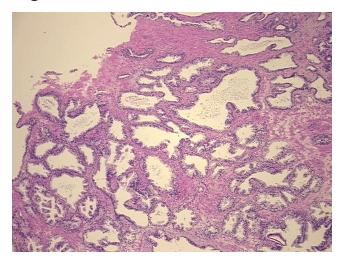

ecrosis:** 

**Pathology Verification** notes from H&E review:

**CASE Diagnosis (from** medical center path

report):

Adenocarcinoma of prostate

Non Tumor Structures: 60% Epithelium, 40% Fibromuscular stroma

58 Age: Gender: Male

White or Caucasian Race:



OriGene Technologies, Inc. 9620 Medical Center Drive, Ste 200

CN: techsupport@origene.cn

Rockville, MD 20850, US Phone: +1-888-267-4436 https://www.origene.com techsupport@origene.com EU: info-de@origene.com



**Tumor Grade:** Gleason Score: 3+4=7/10

Minimum Stage

**Grouping:** 

Ш

T (Extent of Primary

Tumor):

ТЗа

N (Lymph node

N0

metastasis):

M (Distant metastasis): MX

Store FFPE tissue sections at +4°C. Storage:

All FFPE tissue sections are stable for 1 year from date of purchase. Stability:

## **Product images:**



4x Image



20x Image