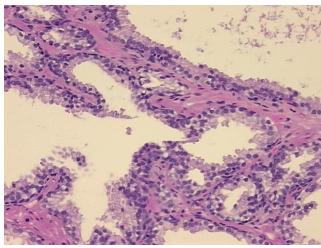

**Pathology Verification** notes from H&E review:

**CASE Diagnosis (from** medical center path

report):

Adenocarcinoma of prostate

Non Tumor Structures: 60% Epithelium, 40% Fibromuscular stroma

58 Age: Gender: Male

White or Caucasian Race:



OriGene Technologies, Inc. 9620 Medical Center Drive, Ste 200

CN: techsupport@origene.cn

Rockville, MD 20850, US Phone: +1-888-267-4436 https://www.origene.com techsupport@origene.com EU: info-de@origene.com



**Tumor Grade:** Gleason Score: 3+4=7/10

Minimum Stage

**Grouping:** 

Ш

T (Extent of Primary

Tumor):

ТЗа

N (Lymph node

N0

metastasis):

M (Distant metastasis): MX

Store FFPE tissue sections at +4°C. Storage:

All FFPE tissue sections are stable for 1 year from date of purchase. Stability:

## **Product images:**



4x Image



20x Image