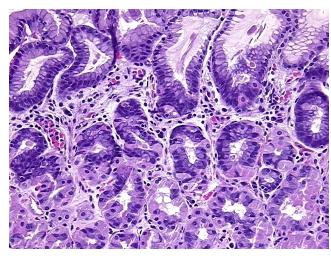

gy Verification

notes from H&E review:

Non Tumor Structures: 95% Mucosa, 5% Submucosa

CASE Diagnosis (from medical center path

report):

Adenocarcinoma of stomach, mucinous

**Age:** 72

**Gender:** Female

Race: White or Caucasian



**OriGene Technologies, Inc.** 9620 Medical Center Drive, Ste 200

CN: techsupport@origene.cn

Rockville, MD 20850, US Phone: +1-888-267-4436 https://www.origene.com techsupport@origene.com EU: info-de@origene.com



**Tumor Grade:** AJCC G3: Poorly differentiated

Minimum Stage

**Grouping:** 

Tumor):

IV

T (Extent of Primary

T4

N (Lymph node

N1

metastasis):

M (Distant metastasis): MX

Store FFPE tissue sections at +4°C. Storage:

Stability: All FFPE tissue sections are stable for 1 year from date of purchase.

## **Product images:**



4x Image



20x Image