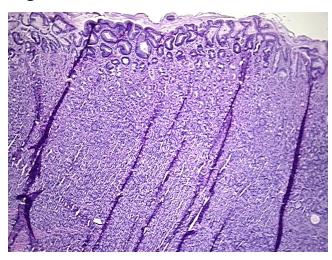

0%

Pathology Verification

notes from H&E review:

Non Tumor Structures: 95% Mucosa, 5% Submucosa

CASE Diagnosis (from medical center path

report):

Adenocarcinoma of stomach, mucinous

**Age:** 72

**Gender:** Female

Race: White or Caucasian



**OriGene Technologies, Inc.** 9620 Medical Center Drive, Ste 200

CN: techsupport@origene.cn

Rockville, MD 20850, US Phone: +1-888-267-4436 https://www.origene.com techsupport@origene.com EU: info-de@origene.com



**Tumor Grade:** AJCC G3: Poorly differentiated

Minimum Stage

**Grouping:** 

Tumor):

IV

T (Extent of Primary

T4

N (Lymph node

N1

metastasis):

M (Distant metastasis): MX

Store FFPE tissue sections at +4°C. Storage:

Stability: All FFPE tissue sections are stable for 1 year from date of purchase.

## **Product images:**



4x Image



20x Image