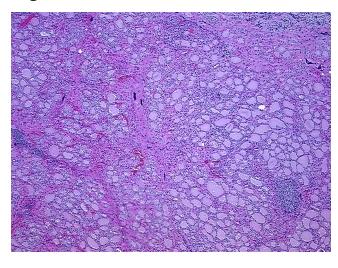

notes from H&E review:

Carcinoma of thyroid, papillary, follicular variant

Non Tumor Structures: 85% Thyroid follicles, 10% Fibrous stroma, 5% Lymphoid stroma

**CASE Diagnosis (from** medical center path

report):

45 Age:

Gender: **Female** 

White or Caucasian Race:



OriGene Technologies, Inc. 9620 Medical Center Drive, Ste 200

CN: techsupport@origene.cn

Rockville, MD 20850, US Phone: +1-888-267-4436 https://www.origene.com techsupport@origene.com EU: info-de@origene.com



Tumor Grade: Not Reported

Minimum Stage

Grouping:

T (Extent of Primary

Tumor):

T1

N (Lymph node

N0

metastasis):

M (Distant metastasis): MX

**Storage:** Store FFPE tissue sections at +4°C.

**Stability:** All FFPE tissue sections are stable for 1 year from date of purchase.

## **Product images:**



4x Image



20x Image