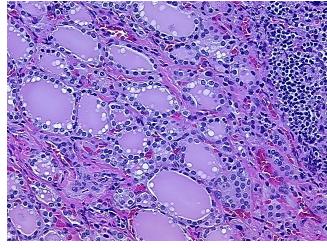

H&E review:

Carcinoma of thyroid, papillary, follicular variant

Non Tumor Structures: 85% Thyroid follicles, 10% Fibrous stroma, 5% Lymphoid stroma

**CASE Diagnosis (from** medical center path

report):

45 Age:

Gender: **Female** 

White or Caucasian Race:



OriGene Technologies, Inc. 9620 Medical Center Drive, Ste 200

CN: techsupport@origene.cn

Rockville, MD 20850, US Phone: +1-888-267-4436 https://www.origene.com techsupport@origene.com EU: info-de@origene.com



Tumor Grade: Not Reported

Minimum Stage

Grouping:

T (Extent of Primary

Tumor):

T1

N (Lymph node

N0

metastasis):

M (Distant metastasis): MX

**Storage:** Store FFPE tissue sections at +4°C.

**Stability:** All FFPE tissue sections are stable for 1 year from date of purchase.

## **Product images:**



4x Image



20x Image