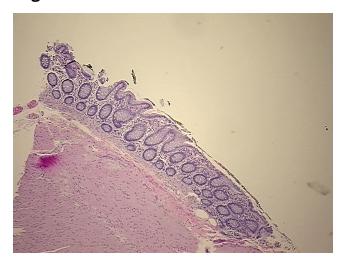

## **Product data:**

**Product Type:** FFPE Sections

Disease State: Normal
Diagnosis Category: Normal
Tissue: Colon

**Frozen Sample ID:** PA154784D5 **Case ID:** CI0000013556

Tissue of Origin: Colon
Site of Finding: Colon
Appearance: R

Sample Diagnosis (from Pathology Verification):

**from** Within normal limits

0%

Normal: 100%
Lesional: 0%
Tumor: 0%
Tumor Hypo/Acellular 0%

Tumor Hypo/Acellular

Stroma:

Tumor Hypercellular

Stroma:

Necrosis: 0%

Pathology Verification notes from H&E review:

Non Tumor Structures: 10% Mucosa, 10% Submucosa, 80% Muscle

CASE Diagnosis (from medical center path

report):

Adenocarcinoma in situ of colon

Age: 77

## **Product images:**

4x Image

20x Image