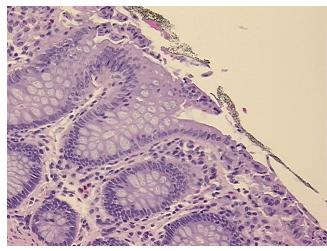

## **Product data:**

**Product Type:** FFPE Sections

Disease State: Normal
Diagnosis Category: Normal
Tissue: Colon

**Frozen Sample ID:** PA154784D5 **Case ID:** CI0000013556

Tissue of Origin: Colon
Site of Finding: Colon
Appearance: R

Sample Diagnosis (from Pathology Verification):

**from** Within normal limits

0%

Normal: 100%
Lesional: 0%
Tumor: 0%
Tumor Hypo/Acellular 0%

Tumor Hypo/Acellular

Stroma:

Tumor Hypercellular

Stroma:

Necrosis: 0%

Pathology Verification notes from H&E review:

Non Tumor Structures: 10% Mucosa, 10% Submucosa, 80% Muscle

CASE Diagnosis (from medical center path

report):

Adenocarcinoma in situ of colon

Age: 77

## **Product images:**

4x Image

20x Image