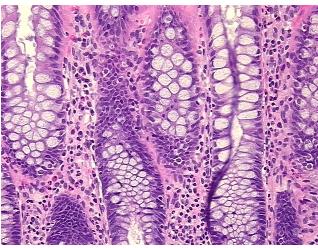

logy Verification notes from H&E review:

Non Tumor Structures: 10% Mucosa, 10% Submucosa, 80% Muscle

CASE Diagnosis (from medical center path

report):

Adenocarcinoma of rectum

Age: 56
Gender: Male

Race: White or Caucasian



**OriGene Technologies, Inc.** 9620 Medical Center Drive, Ste 200

CN: techsupport@origene.cn

Rockville, MD 20850, US Phone: +1-888-267-4436 https://www.origene.com techsupport@origene.com EU: info-de@origene.com



**Tumor Grade:** AJCC G1: Well differentiated

Minimum Stage

IIIA

**Grouping:** 

T (Extent of Primary

T2

Tumor):

N (Lymph node

N1

metastasis):

M (Distant metastasis): MX

**Storage:** Store FFPE tissue sections at +4°C.

**Stability:** All FFPE tissue sections are stable for 1 year from date of purchase.

## **Product images:**



4x Image



20x Image