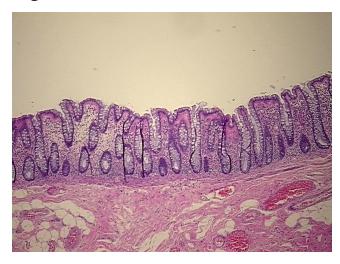

s: 0%

Pathology Verification notes from H&E review:

Non Tumor Structures: 10% Mucosa, 10% Submucosa, 80% Muscle

CASE Diagnosis (from medical center path

report):

Adenocarcinoma of rectum

Age: 56
Gender: Male

Race: White or Caucasian



**OriGene Technologies, Inc.** 9620 Medical Center Drive, Ste 200

CN: techsupport@origene.cn

Rockville, MD 20850, US Phone: +1-888-267-4436 https://www.origene.com techsupport@origene.com EU: info-de@origene.com



**Tumor Grade:** AJCC G1: Well differentiated

Minimum Stage

IIIA

**Grouping:** 

T (Extent of Primary

T2

Tumor):

N (Lymph node

N1

metastasis):

M (Distant metastasis): MX

**Storage:** Store FFPE tissue sections at +4°C.

**Stability:** All FFPE tissue sections are stable for 1 year from date of purchase.

## **Product images:**



4x Image



20x Image