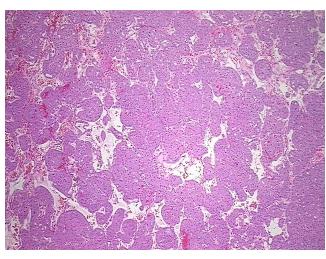

## **Product images:**

4x Image

20x Image

Т Appearance:

Sample Diagnosis (from Pathology Verification):

Oncocytoma

Normal: 0% Lesional: 0% 95% Tumor:

Tumor Hypo/Acellular

Stroma:

0%

**Tumor Hypercellular** Stroma:

5%

0% **Necrosis:** 

**CASE Diagnosis (from** medical center path

report):

Oncocytoma

76 Age: Gender: Male

Race: White or Caucasian

**Tumor Grade:** Not Reported