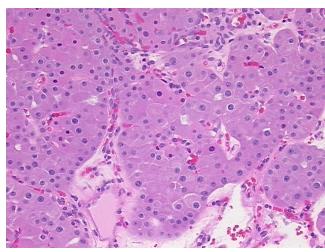

## **Product images:**

4x Image

20x Image

Т Appearance:

Sample Diagnosis (from Pathology Verification):

Oncocytoma

Normal: 0% Lesional: 0% 95% Tumor:

Tumor Hypo/Acellular

Stroma:

0%

**Tumor Hypercellular** Stroma:

5%

0% **Necrosis:** 

**CASE Diagnosis (from** medical center path

report):

Oncocytoma

76 Age: Gender: Male

Race: White or Caucasian

**Tumor Grade:** Not Reported