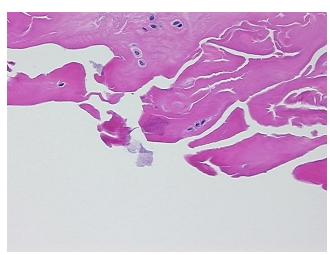

s (from Pathology Verification):

Osteoarthritis

0% Normal: Lesional: 100% 0% Tumor: 0%

Tumor Hypo/Acellular

Stroma:

0%

**Tumor Hypercellular** Stroma:

**Necrosis:** 

**Pathology Verification** notes from H&E review:

Non Tumor Structures: 50% Articular cartilage, 20% Bone, 30% Fatty marrow

**CASE Diagnosis (from** medical center path

report):

Osteoarthritis

54 Age:

Gender: Female

Not reported Race:



OriGene Technologies, Inc. 9620 Medical Center Drive, Ste 200

CN: techsupport@origene.cn

Rockville, MD 20850, US Phone: +1-888-267-4436 https://www.origene.com techsupport@origene.com EU: info-de@origene.com



Storage: Store FFPE tissue sections at +4°C.

**Stability:** All FFPE tissue sections are stable for 1 year from date of purchase.

## **Product images:**



4x Image



20x Image