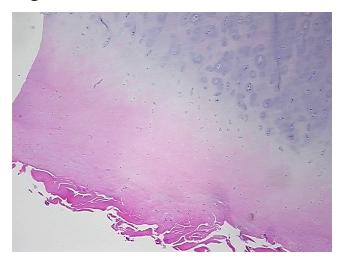

ple Diagnosis (from Pathology Verification):

Osteoarthritis

0% Normal: Lesional: 100% 0% Tumor: 0%

Tumor Hypo/Acellular

Stroma:

0%

**Tumor Hypercellular** Stroma:

**Necrosis:** 

**Pathology Verification** notes from H&E review:

Non Tumor Structures: 50% Articular cartilage, 20% Bone, 30% Fatty marrow

**CASE Diagnosis (from** medical center path

report):

Osteoarthritis

54 Age:

Gender: Female

Not reported Race:



OriGene Technologies, Inc. 9620 Medical Center Drive, Ste 200

CN: techsupport@origene.cn

Rockville, MD 20850, US Phone: +1-888-267-4436 https://www.origene.com techsupport@origene.com EU: info-de@origene.com



Storage: Store FFPE tissue sections at +4°C.

**Stability:** All FFPE tissue sections are stable for 1 year from date of purchase.

## **Product images:**



4x Image



20x Image