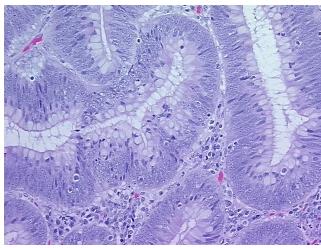

20%

0% **Necrosis:** 

**Pathology Verification** 

notes from H&E review:

Tumor: benign tumor

**CASE Diagnosis (from** medical center path

report):

Adenocarcinoma of rectum

51 Age:

Gender: **Female** 

Race: White or Caucasian



OriGene Technologies, Inc. 9620 Medical Center Drive, Ste 200

CN: techsupport@origene.cn

Rockville, MD 20850, US Phone: +1-888-267-4436 https://www.origene.com techsupport@origene.com EU: info-de@origene.com



**Tumor Grade:** AJCC G3: Poorly differentiated

Minimum Stage

Grouping:

IIIC

T (Extent of Primary

Tumor):

Т3

N (Lymph node

N2

metastasis):

M (Distant metastasis): MX

**Storage:** Store FFPE tissue sections at +4°C.

**Stability:** All FFPE tissue sections are stable for 1 year from date of purchase.

## **Product images:**



4x Image



20x Image