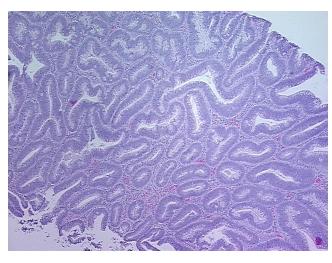

Stroma:

20%

0% **Necrosis:** 

**Pathology Verification** 

notes from H&E review:

Tumor: benign tumor

**CASE Diagnosis (from** medical center path

report):

Adenocarcinoma of rectum

51 Age:

Gender: **Female** 

Race: White or Caucasian



OriGene Technologies, Inc. 9620 Medical Center Drive, Ste 200

CN: techsupport@origene.cn

Rockville, MD 20850, US Phone: +1-888-267-4436 https://www.origene.com techsupport@origene.com EU: info-de@origene.com



**Tumor Grade:** AJCC G3: Poorly differentiated

Minimum Stage

Grouping:

IIIC

T (Extent of Primary

Tumor):

Т3

N (Lymph node

N2

metastasis):

M (Distant metastasis): MX

**Storage:** Store FFPE tissue sections at +4°C.

**Stability:** All FFPE tissue sections are stable for 1 year from date of purchase.

## **Product images:**



4x Image



20x Image