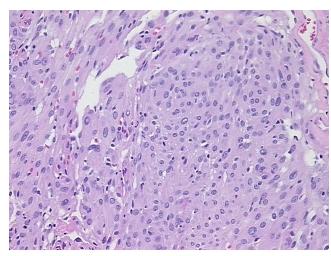

% Lesional: 0% 80% Tumor: 0%

Tumor Hypo/Acellular

Stroma:

**Tumor Hypercellular** 20%

Stroma:

0% **Necrosis:** 

**CASE Diagnosis (from** 

medical center path report):

73 Age:

Gender: **Female** 

Race: Not reported **Tumor Grade:** WHO Grade I OriGene Technologies, Inc.

9620 Medical Center Drive, Ste 200 Rockville, MD 20850, US Phone: +1-888-267-4436 https://www.origene.com techsupport@origene.com EU: info-de@origene.com CN: techsupport@origene.cn





Minimum Stage Grouping:

Not Reported

T (Extent of Primary

Tumor):

Not Reported

N (Lymph node

Not Reported

metastasis):

M (Distant metastasis): Not Reported

Storage: Store FFPE tissue sections at +4°C.

**Stability:** All FFPE tissue sections are stable for 1 year from date of purchase.

## **Product images:**



4x Image



20x Image