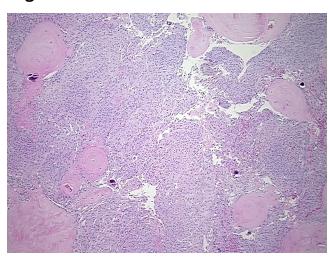

l

Normal: 0% Lesional: 0% 80% Tumor: 0%

Tumor Hypo/Acellular

Stroma:

**Tumor Hypercellular** 20%

Stroma:

0% **Necrosis:** 

**CASE Diagnosis (from** 

medical center path report):

73 Age:

Gender: **Female** 

Race: Not reported **Tumor Grade:** WHO Grade I OriGene Technologies, Inc.

9620 Medical Center Drive, Ste 200 Rockville, MD 20850, US Phone: +1-888-267-4436 https://www.origene.com techsupport@origene.com EU: info-de@origene.com CN: techsupport@origene.cn





Minimum Stage Grouping:

Not Reported

T (Extent of Primary

Tumor):

Not Reported

N (Lymph node

Not Reported

metastasis):

M (Distant metastasis): Not Reported

Storage: Store FFPE tissue sections at +4°C.

**Stability:** All FFPE tissue sections are stable for 1 year from date of purchase.

## **Product images:**



4x Image



20x Image