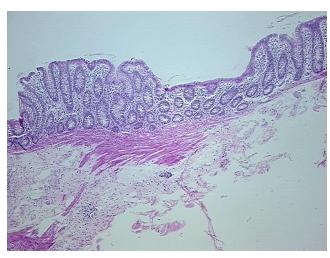

rification** notes from H&E review:

Non Tumor Structures: 20% Mucosa, 55% Submucosa, 25% Muscle

**CASE Diagnosis (from** medical center path

report):

Adenocarcinoma of colon

76 Age:

Gender: **Female** 

Race: White or Caucasian



OriGene Technologies, Inc. 9620 Medical Center Drive, Ste 200

CN: techsupport@origene.cn

Rockville, MD 20850, US Phone: +1-888-267-4436 https://www.origene.com techsupport@origene.com EU: info-de@origene.com

**Tumor Grade:** AJCC G1: Well differentiated

Minimum Stage

**Grouping:** 

IIIC

Т3

di ouping.

T (Extent of Primary

Tumor):

N (Lymph node

N2

metastasis):

M (Distant metastasis): MX

**Storage:** Store FFPE tissue sections at +4°C.

**Stability:** All FFPE tissue sections are stable for 1 year from date of purchase.

## **Product images:**



4x Image



20x Image