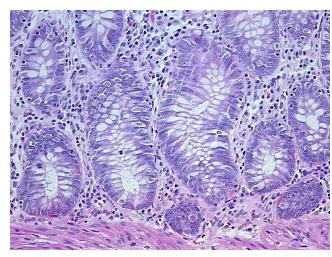

notes from H&E review:

Non Tumor Structures: 20% Mucosa, 55% Submucosa, 25% Muscle

**CASE Diagnosis (from** medical center path

report):

Adenocarcinoma of colon

76 Age:

Gender: **Female** 

Race: White or Caucasian



OriGene Technologies, Inc. 9620 Medical Center Drive, Ste 200

CN: techsupport@origene.cn

Rockville, MD 20850, US Phone: +1-888-267-4436 https://www.origene.com techsupport@origene.com EU: info-de@origene.com

**Tumor Grade:** AJCC G1: Well differentiated

Minimum Stage

**Grouping:** 

IIIC

Т3

di ouping.

T (Extent of Primary

Tumor):

N (Lymph node

N2

metastasis):

M (Distant metastasis): MX

**Storage:** Store FFPE tissue sections at +4°C.

**Stability:** All FFPE tissue sections are stable for 1 year from date of purchase.

## **Product images:**



4x Image



20x Image