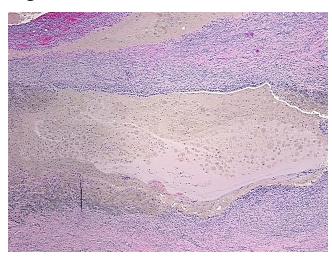

:

Cyst of ovary, endometriotic

40% Normal: Lesional: 60% 0% Tumor: Tumor Hypo/Acellular 0%

Stroma:

**Tumor Hypercellular** 0%

Stroma:

**Necrosis:** 

**Pathology Verification** notes from H&E review: Inflammation: Severe Macrophages; Non Tumor Structures: 20% Epithelium, 80% Stroma

**CASE Diagnosis (from** medical center path

report):

Cyst of ovary, follicular

35 Age:

Gender: **Female** 

Race: White or Caucasian



OriGene Technologies, Inc. 9620 Medical Center Drive, Ste 200

CN: techsupport@origene.cn

Rockville, MD 20850, US Phone: +1-888-267-4436 https://www.origene.com techsupport@origene.com EU: info-de@origene.com



Storage: Store FFPE tissue sections at +4°C.

**Stability:** All FFPE tissue sections are stable for 1 year from date of purchase.

## **Product images:**



4x Image



20x Image