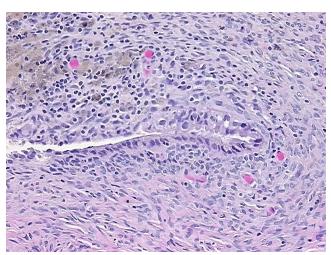

vary, endometriotic

40% Normal: Lesional: 60% 0% Tumor: Tumor Hypo/Acellular 0%

Stroma:

**Tumor Hypercellular** 0%

Stroma:

**Necrosis:** 

**Pathology Verification** notes from H&E review: Inflammation: Severe Macrophages; Non Tumor Structures: 20% Epithelium, 80% Stroma

**CASE Diagnosis (from** medical center path

report):

Cyst of ovary, follicular

35 Age:

Gender: **Female** 

Race: White or Caucasian



OriGene Technologies, Inc. 9620 Medical Center Drive, Ste 200

CN: techsupport@origene.cn

Rockville, MD 20850, US Phone: +1-888-267-4436 https://www.origene.com techsupport@origene.com EU: info-de@origene.com



Storage: Store FFPE tissue sections at +4°C.

**Stability:** All FFPE tissue sections are stable for 1 year from date of purchase.

## **Product images:**



4x Image



20x Image