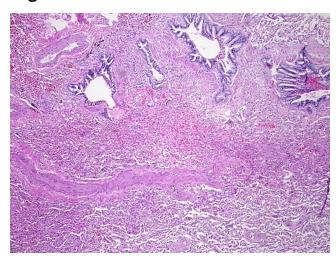

## **Product images:**

4x Image

20x Image

Sample Diagnosis (from Pathology Verification):

Within normal limits

Normal: 100%
Lesional: 0%
Tumor: 0%
Tumor Hypo/Acellular 0%

Tumor Hypo/Acellular

Stroma:

Tumor Hypercellular

Stroma:

0%

Necrosis: 0%

**Pathology Verification** Inflammation: Mild Lymphoid infiltrate, Mild Macrophages; Non Tumor Structures: 80% **notes from H&E review:** Alveoli, 5% Bronchioles, 15% Fibrovascular septa

CASE Diagnosis (from medical center path