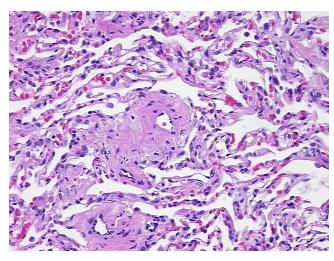

## **Product images:**

4x Image

20x Image

Sample Diagnosis (from Pathology Verification):

Within normal limits

Normal: 100%
Lesional: 0%
Tumor: 0%
Tumor Hypo/Acellular 0%

Tumor Hypo/Acellular

Stroma:

Tumor Hypercellular

Stroma:

0%

Necrosis: 0%

**Pathology Verification** Inflammation: Mild Lymphoid infiltrate, Mild Macrophages; Non Tumor Structures: 80% **notes from H&E review:** Alveoli, 5% Bronchioles, 15% Fibrovascular septa

CASE Diagnosis (from medical center path