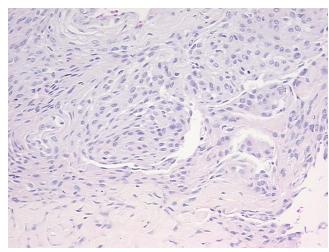

% Tumor: 75% 20%

Tumor Hypo/Acellular

Stroma:

**Tumor Hypercellular** 

Stroma:

5%

0% **Necrosis:** 

**CASE Diagnosis (from** medical center path

report):

Meningioma

44 Age: Gender: Male

Race: White or Caucasian

**Tumor Grade:** WHO Grade I



OriGene Technologies, Inc. 9620 Medical Center Drive, Ste 200

CN: techsupport@origene.cn

Rockville, MD 20850, US Phone: +1-888-267-4436 https://www.origene.com techsupport@origene.com EU: info-de@origene.com



Minimum Stage Grouping:

Not Reported

T (Extent of Primary

Tumor):

Not Reported

N (Lymph node

Not Reported

metastasis):

Not Reported

Storage:

Store FFPE tissue sections at +4°C.

Stability:

All FFPE tissue sections are stable for 1 year from date of purchase.

## **Product images:**

M (Distant metastasis):



4x Image



20x Image