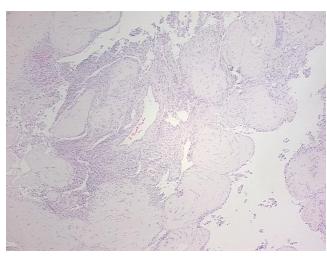

Lesional: 0% Tumor: 75% 20%

Tumor Hypo/Acellular

Stroma:

**Tumor Hypercellular** 

Stroma:

5%

0% **Necrosis:** 

**CASE Diagnosis (from** medical center path

report):

Meningioma

44 Age: Gender: Male

Race: White or Caucasian

**Tumor Grade:** WHO Grade I



OriGene Technologies, Inc. 9620 Medical Center Drive, Ste 200

CN: techsupport@origene.cn

Rockville, MD 20850, US Phone: +1-888-267-4436 https://www.origene.com techsupport@origene.com EU: info-de@origene.com



Minimum Stage Grouping:

Not Reported

T (Extent of Primary

Tumor):

Not Reported

N (Lymph node

Not Reported

metastasis):

Not Reported

Storage:

Store FFPE tissue sections at +4°C.

Stability:

All FFPE tissue sections are stable for 1 year from date of purchase.

## **Product images:**

M (Distant metastasis):



4x Image



20x Image