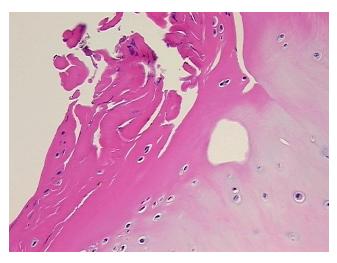

## **Product images:**

4x Image

20x Image

Appearance: L

Sample Diagnosis (from Pathology Verification):

Arthritis, rheumatoid

 Normal:
 0%

 Lesional:
 100%

 Tumor:
 0%

Tumor Hypo/Acellular

Stroma:

0%

Tumor Hypercellular

Stroma:

0%

Necrosis: 0%

Pathology Verification Non Tumor Structures: 25% Bone, 10% Adipose tissue, 15% articular cartilage with

notes from H&E review: degenerative changes, 50% hematopoetic marrow