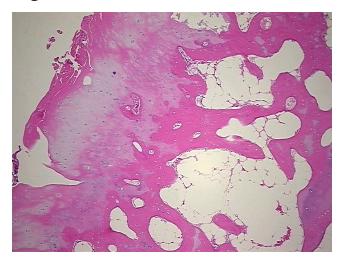

## **Product images:**

4x Image

20x Image

Appearance: L

Sample Diagnosis (from Pathology Verification):

Arthritis, rheumatoid

 Normal:
 0%

 Lesional:
 100%

 Tumor:
 0%

Tumor Hypo/Acellular

Stroma:

0%

Tumor Hypercellular

Stroma:

0%

Necrosis: 0%

Pathology Verification Non Tumor Structures: 25% Bone, 10% Adipose tissue, 15% articular cartilage with

notes from H&E review: degenerative changes, 50% hematopoetic marrow