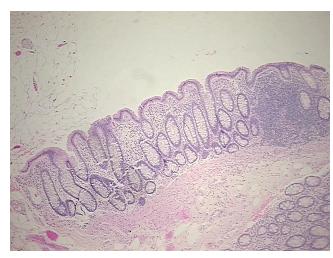

osis: 0%

Pathology Verification notes from H&E review:

Non Tumor Structures: 10% Mucosa, 10% Submucosa, 80% Muscle

CASE Diagnosis (from medical center path

report):

Adenocarcinoma of colon

Age: 64
Gender: Male

Race: White or Caucasian



**OriGene Technologies, Inc.** 9620 Medical Center Drive, Ste 200

CN: techsupport@origene.cn

Rockville, MD 20850, US Phone: +1-888-267-4436 https://www.origene.com techsupport@origene.com EU: info-de@origene.com ORÏGENE

**Tumor Grade:** AJCC G1: Well differentiated

Minimum Stage

**Grouping:** 

IIIC

T (Extent of Primary

Tumor):

T4

N (Lymph node

N2

metastasis):

M (Distant metastasis): MX

Storage: Store FFPE tissue sections at +4°C.

All FFPE tissue sections are stable for 1 year from date of purchase. Stability:

## **Product images:**



4x Image



20x Image