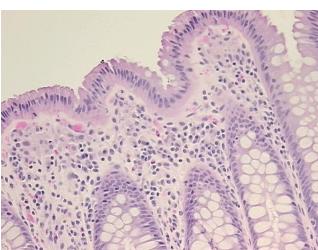

thology Verification notes from H&E review:

Non Tumor Structures: 10% Mucosa, 10% Submucosa, 80% Muscle

CASE Diagnosis (from medical center path

report):

Adenocarcinoma of colon

Age: 64
Gender: Male

Race: White or Caucasian



**OriGene Technologies, Inc.** 9620 Medical Center Drive, Ste 200

CN: techsupport@origene.cn

Rockville, MD 20850, US Phone: +1-888-267-4436 https://www.origene.com techsupport@origene.com EU: info-de@origene.com ORÏGENE

**Tumor Grade:** AJCC G1: Well differentiated

Minimum Stage

**Grouping:** 

IIIC

T (Extent of Primary

Tumor):

T4

N (Lymph node

N2

metastasis):

M (Distant metastasis): MX

Storage: Store FFPE tissue sections at +4°C.

All FFPE tissue sections are stable for 1 year from date of purchase. Stability:

## **Product images:**



4x Image



20x Image