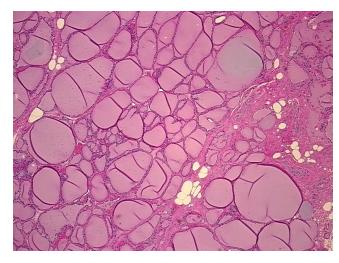

## **Product data:**

**Product Type: FFPE Sections** 

**Disease State:** Normal **Diagnosis Category:** Normal

Tissue: Thyroid gland

Frozen Sample ID: PA0F3359F2 Case ID: CI0000013453

Tissue of Origin: Thyroid gland Site of Finding: Thyroid gland

Appearance:

Sample Diagnosis (from Pathology Verification):

Within normal limits

100% Normal: Lesional: 0% 0% Tumor:

Tumor Hypo/Acellular

Stroma:

0%

**Tumor Hypercellular** 

Stroma:

0%

**Necrosis:** 

**Pathology Verification** notes from H&E review:

Non Tumor Structures: 90% Thyroid follicles, 10% Fibrous stroma

**CASE Diagnosis (from** medical center path

report):

Carcinoma of thyroid, papillary

## **Product images:**

4x Image

20x Image