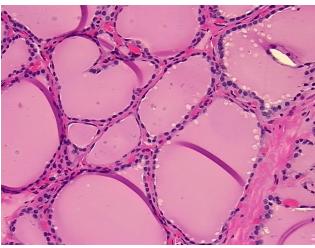

## **Product data:**

**Product Type: FFPE Sections** 

**Disease State:** Normal **Diagnosis Category:** Normal

Tissue: Thyroid gland

Frozen Sample ID: PA0F3359F2 Case ID: CI0000013453

Tissue of Origin: Thyroid gland Site of Finding: Thyroid gland

Appearance:

Sample Diagnosis (from Pathology Verification):

Within normal limits

100% Normal: Lesional: 0% 0% Tumor:

Tumor Hypo/Acellular

Stroma:

0%

**Tumor Hypercellular** 

Stroma:

0%

**Necrosis:** 

**Pathology Verification** notes from H&E review:

Non Tumor Structures: 90% Thyroid follicles, 10% Fibrous stroma

**CASE Diagnosis (from** medical center path

report):

Carcinoma of thyroid, papillary

## **Product images:**

4x Image

20x Image